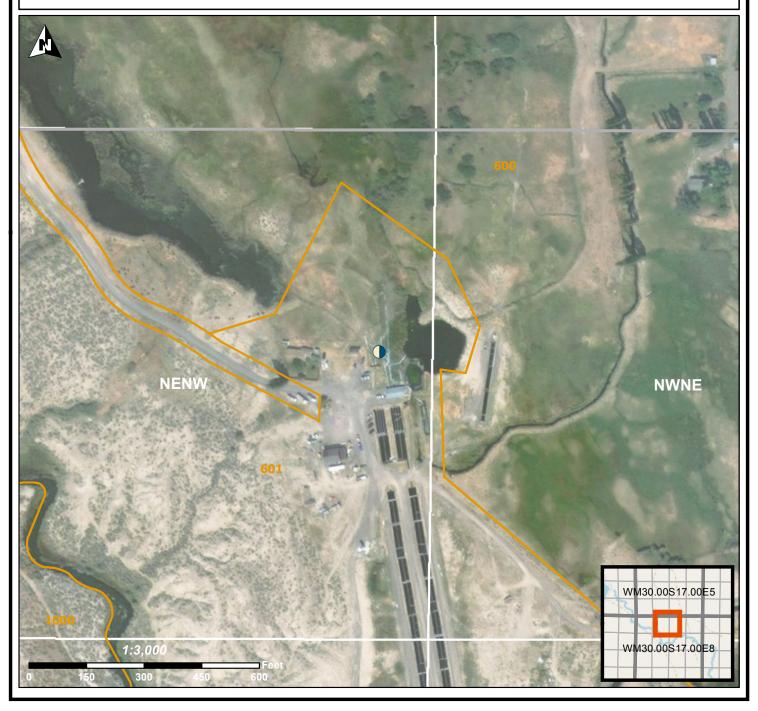

## **LOCATION OF WELL**

Latitude: 42.98930833 Datum: WGS84

Longitude: -120.73216944

Township/Range/Section/Quarter-Quarter Section:

WM 30S 17E 8 NENW

Address of Well:

48320 DESERT SPRINGS RD

Well Label: L137012

Well Log: LAKE 1507

Printed: November 27, 2019

DISCLAIMER: This map is intended to represent the approximate location of the well as provided by the land owner, well driller or OWRD staff. It is not intended to be construed as survey accurate in any manner.