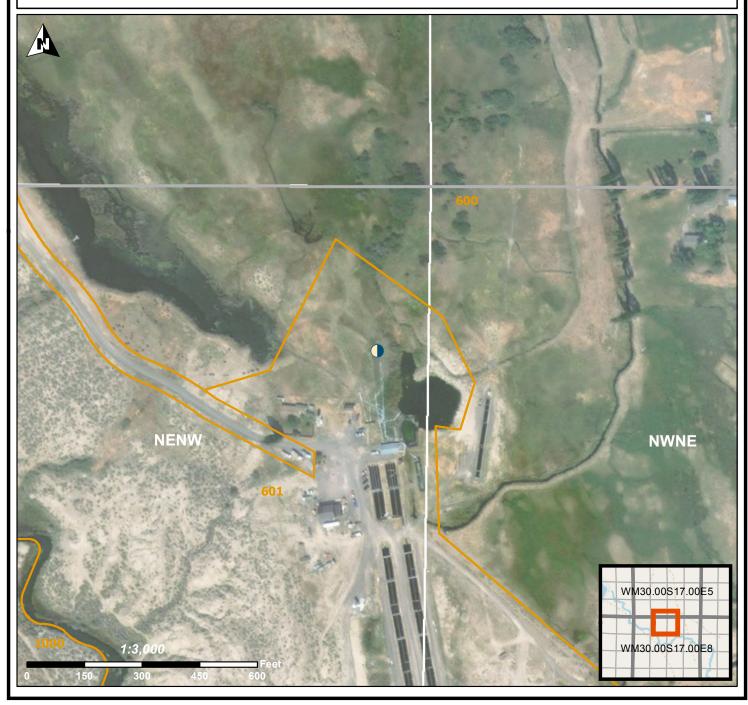

### STATE OF OREGON WELL LOCATION MAP

This map is supplemental to the WATER SUPPLY WELL REPORT

## LOCATION OF WELL

Latitude: 42.98971944 Datum: WGS84 Longitude: -120.73213889

Township/Range/Section/Quarter-Quarter Section: WM 30S 17E 8 NENW

Address of Well: 48320 DESERT SPRINGS RD

# Well Label: L137013 Well Log: LAKE 3030 Printed: November 27, 2019

DISCLAIMER: This map is intended to represent the approximate location of the well as provided by the land owner, well driller or OWRD staff. It is not intended to be construed as survey accurate in any manner.