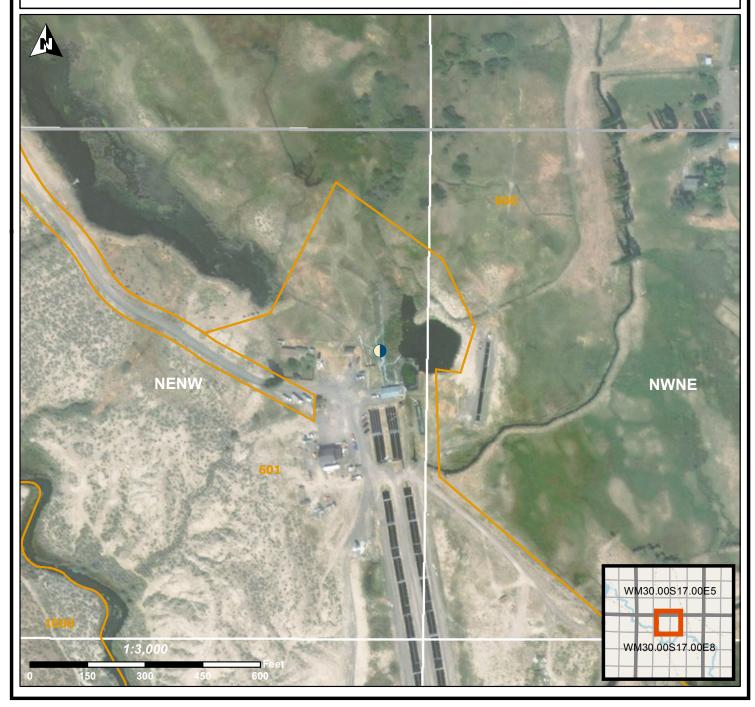

## STATE OF OREGON WELL LOCATION MAP

This map is supplemental to the WATER SUPPLY WELL REPORT

## LOCATION OF WELL

Latitude: 42.98931389 Datum: WGS84 Longitude: -120.73211111

Township/Range/Section/Quarter-Quarter Section: WM 30S 17E 8 NENW Address of Well:

48320 DESERT SPRINGS RD

# Well Label: L137011 Well Log: LAKE 4444 Printed: November 27, 2019

DISCLAIMER: This map is intended to represent the approximate location of the well as provided by the land owner, well driller or OWRD staff. It is not intended to be construed as survey accurate in any manner.