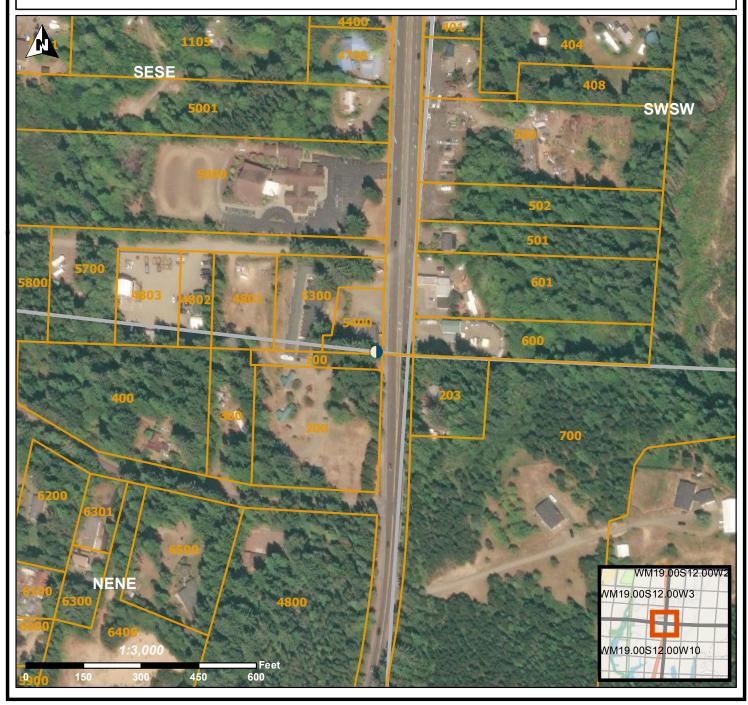

## STATE OF OREGON WELL LOCATION MAP

This map is supplemental to the WATER SUPPLY WELL REPORT

## LOCATION OF WELL

Latitude: 43.943517 Datum: WGS84 Longitude: -124.104349

Township/Range/Section/Quarter-Quarter Section: WM 19S 12W 3 SESE

Address of Well: 85020 HWY 101 S, FLORENCE, OR 97439

## Well Label: L151844 Well Log: LANE 2164 Printed: August 10, 2023

DISCLAIMER: This map is intended to represent the approximate location of the well as provided by the land owner, well driller or OWRD staff. It is not intended to be construed as survey accurate in any manner.