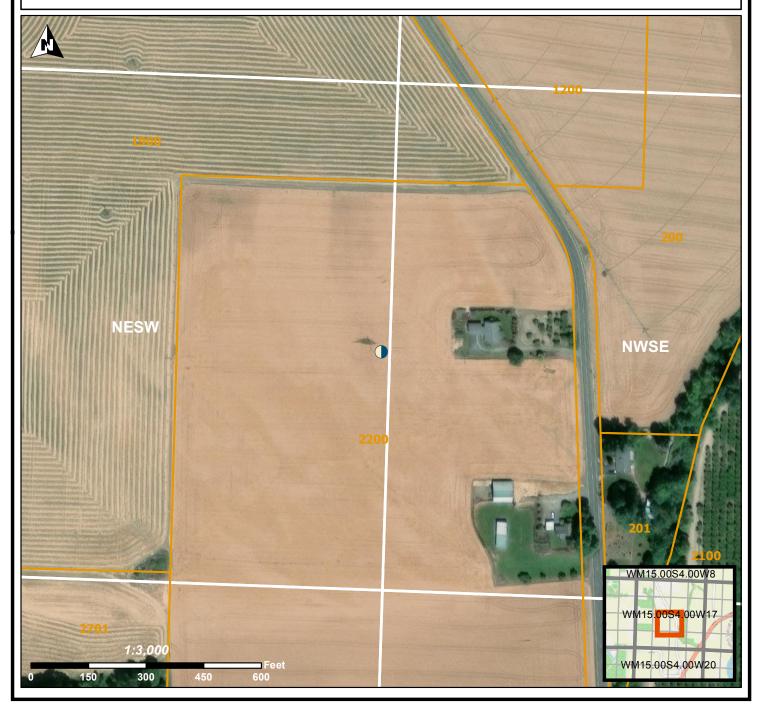

## **LOCATION OF WELL**

Latitude: 44.263968 Datum: WGS84

Longitude: -123.199258

Township/Range/Section/Quarter-Quarter Section:

WM 15S 4W 17 NESW

Address of Well: 95796 NORATON RD

Well Label: L156018

Well Log: LANE 6068

Printed: September 26, 2024

DISCLAIMER: This map is intended to represent the approximate location of the well as provided by the land owner, well driller or OWRD staff. It is not intended to be construed as survey accurate in any manner.