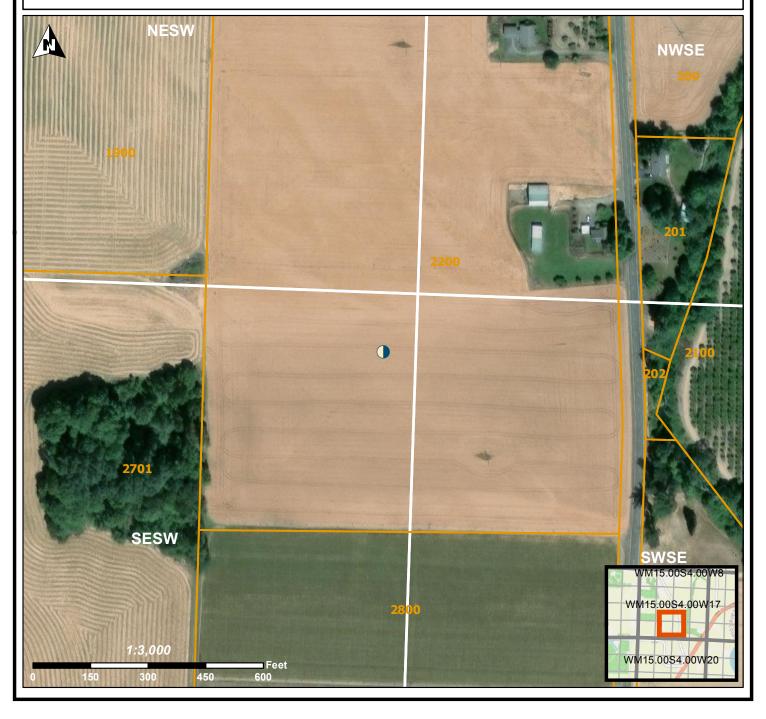

## **LOCATION OF WELL**

Latitude: 44.261843 Datum: WGS84

Longitude: -123.199494

Township/Range/Section/Quarter-Quarter Section:

WM 15S 4W 17 SESW

Address of Well: 95796 NORATON RD

Well Label: L156017 Well Log: LANE 6073

Printed: September 26, 2024

DISCLAIMER: This map is intended to represent the approximate location of the well as provided by the land owner, well driller or OWRD staff. It is not intended to be construed as survey accurate in any manner.