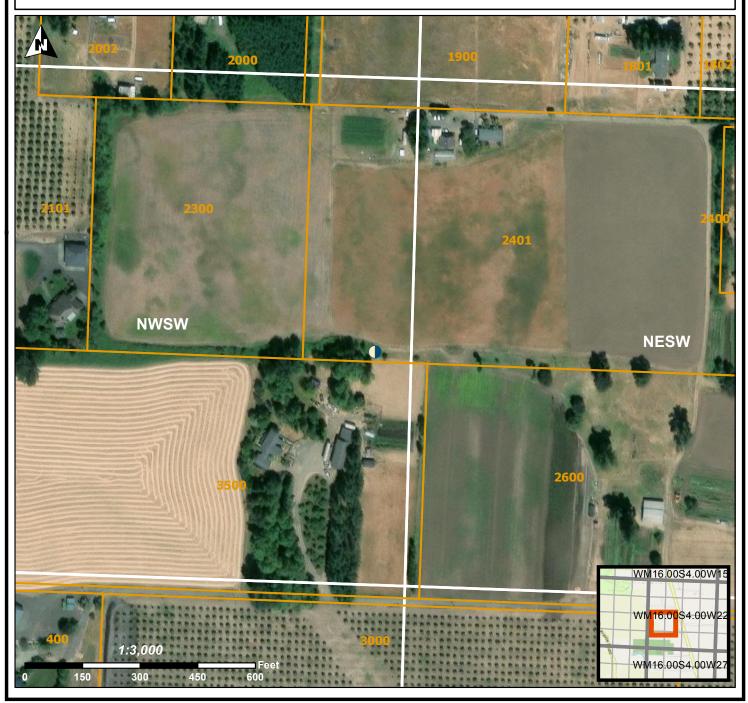

## STATE OF OREGON WELL LOCATION MAP

This map is supplemental to the WATER SUPPLY WELL REPORT

## LOCATION OF WELL

Latitude: 44.161792 Datum: WGS84 Longitude: -123.16376

Township/Range/Section/Quarter-Quarter Section: WM 16S 4W 22 NWSW

Address of Well: 92112 RIVER RD

## Well Label: L155557 Well Log: LANE 8066 Printed: July 10, 2024

DISCLAIMER: This map is intended to represent the approximate location of the well as provided by the land owner, well driller or OWRD staff. It is not intended to be construed as survey accurate in any manner.