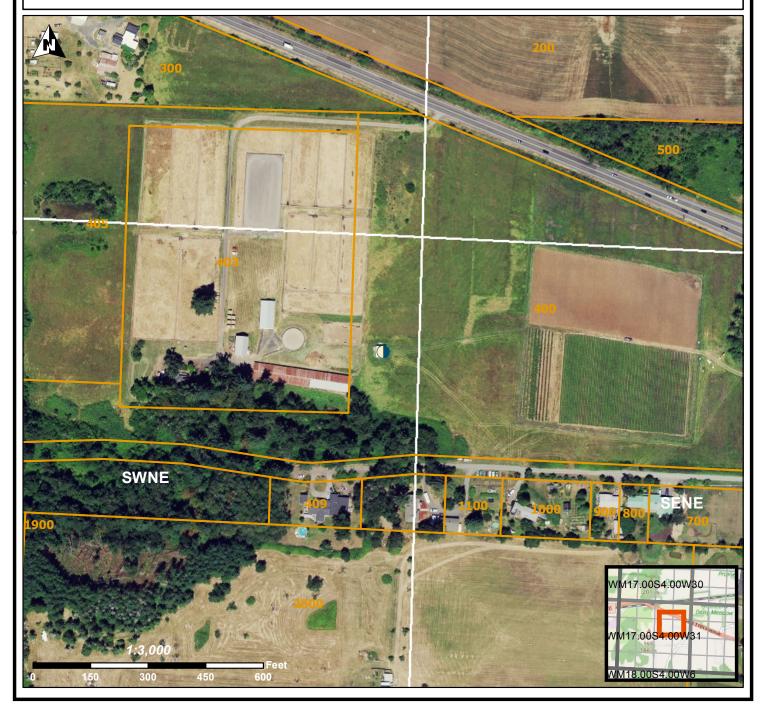

## **LOCATION OF WELL**

Latitude: 44.05140646 Datum: WGS84

Longitude: -123.21411875

Township/Range/Section/Quarter-Quarter Section:

This map is supplemental to the WATER SUPPLY WELL REPORT

WM 17S 4W 31 SWNE

Address of Well:

38755 BONNIE HTS RD (WAS NEAREST: W OF 28808 W 11TH ST)

Well Label: L146939 Well Log: LANE 10174 Printed: July 6, 2022

DISCLAIMER: This map is intended to represent the approximate location of the well as provided by the land owner, well driller or OWRD staff. It is not intended to be construed as survey accurate in any manner.