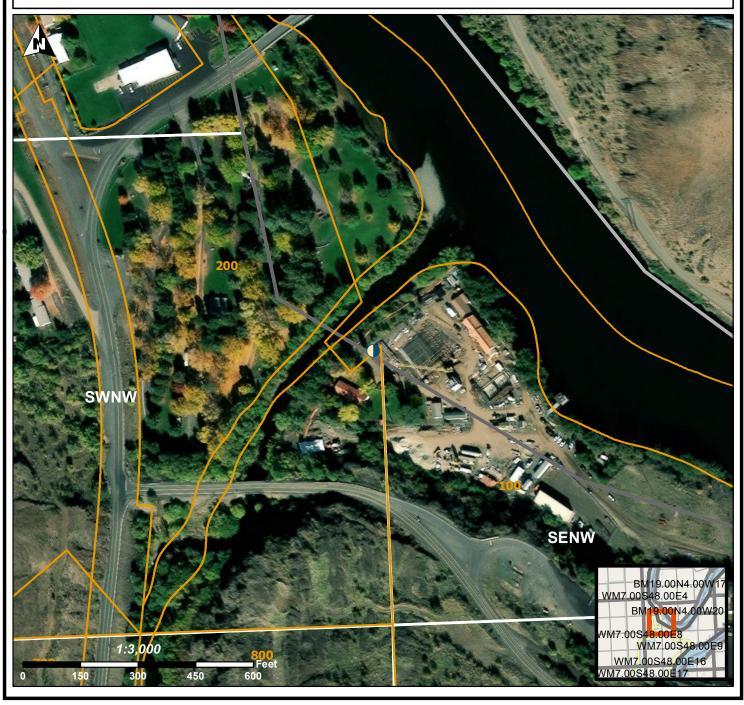

## STATE OF OREGON WELL LOCATION MAP

This map is supplemental to the WATER SUPPLY WELL REPORT

## LOCATION OF WELL

Latitude: 44.97268854 Datum: WGS84 Longitude: -116.85572022

Township/Range/Section/Quarter-Quarter Section: WM 7S 48E 9 SWNW

Address of Well: SPILLAWAY RD, OXBOW OR (FISH HATCHERY)

## Well Label: L156005 Well Log: BAKE 1862 Printed: September 10, 2024

DISCLAIMER: This map is intended to represent the approximate location of the well as provided by the land owner, well driller or OWRD staff. It is not intended to be construed as survey accurate in any manner.