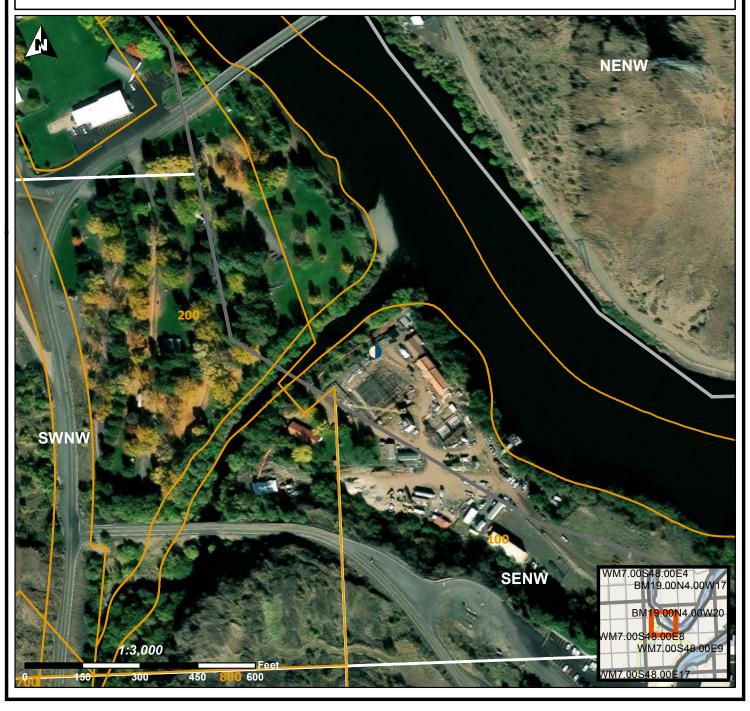

## **Oregon Water Resources Department**

725 Summer St NE, Salem OR 97301 (503)986-0900

LOCATION OF WELL

Latitude: 44.97295969 Datum: WGS84

Longitude: -116.8552146

Township/Range/Section/Quarter-Quarter Section:

This map is supplemental to the WATER SUPPLY WELL REPORT

WM 7S 48E 9 SENW

Address of Well:

SPILLAWAY RD, OXBOW (FISH HATCHERY)

Well Label: L156004

Well Log: BAKE 1861

Printed: September 10, 2024

DISCLAIMER: This map is intended to represent the approximate location of the well as provided by the land owner, well driller or OWRD staff. It is not intended to be construed as survey accurate in any manner.