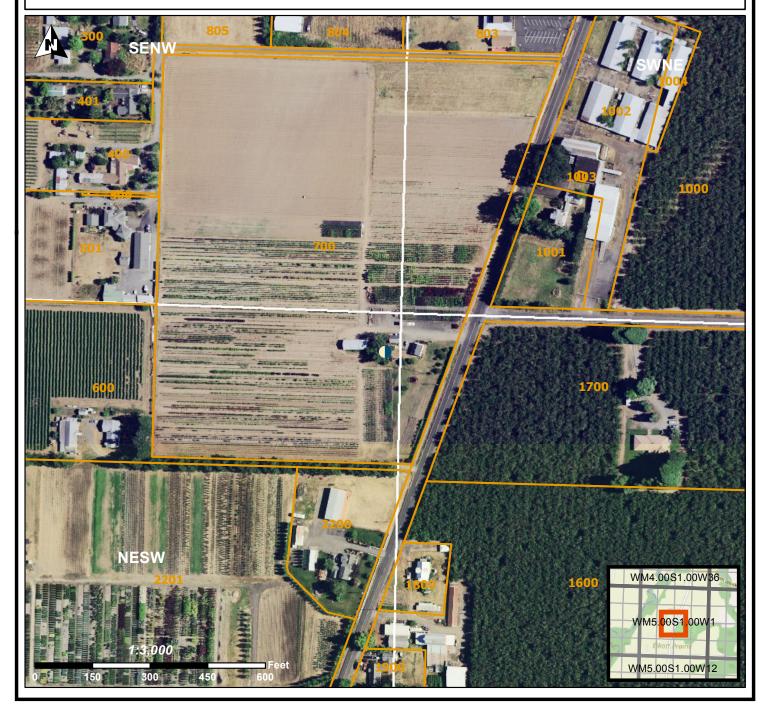

This map is supplemental to the WATER SUPPLY WELL REPORT

WM 5S 1W 1 NESW Address of Well:

30519 S MERIDIAN RD

Well Label: L146947 Well Log: CLAC 2027 Printed: July 27, 2022

DISCLAIMER: This map is intended to represent the approximate location of the well as provided by the land owner, well driller or OWRD staff. It is not intended to be construed as survey accurate in any manner.