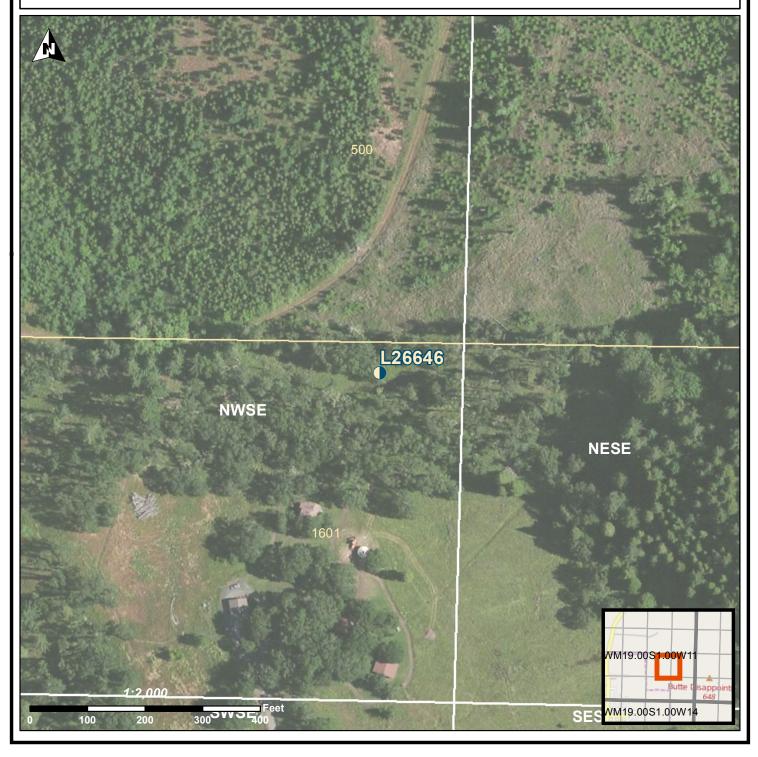

## LOCATION OF WELL

Latitude: 43.9294444 Datum: WGS84 Longitude: -122.7708333 Township/Range/Section/Quarter-Quarter Section: WM 19.0S 1.0W 11 NWSE Address of Well: 40160 E FIRST ST, LOWELL, OR 97452 **Oregon Water Resources Department** 

## Well Label: L26646 Well Log: LANE 56449 Printed: November 4, 2014

DISCLAIMER: This map is intended to represent the approximate location of the well location. It is not intended to be construed as survey accurate in any manner.