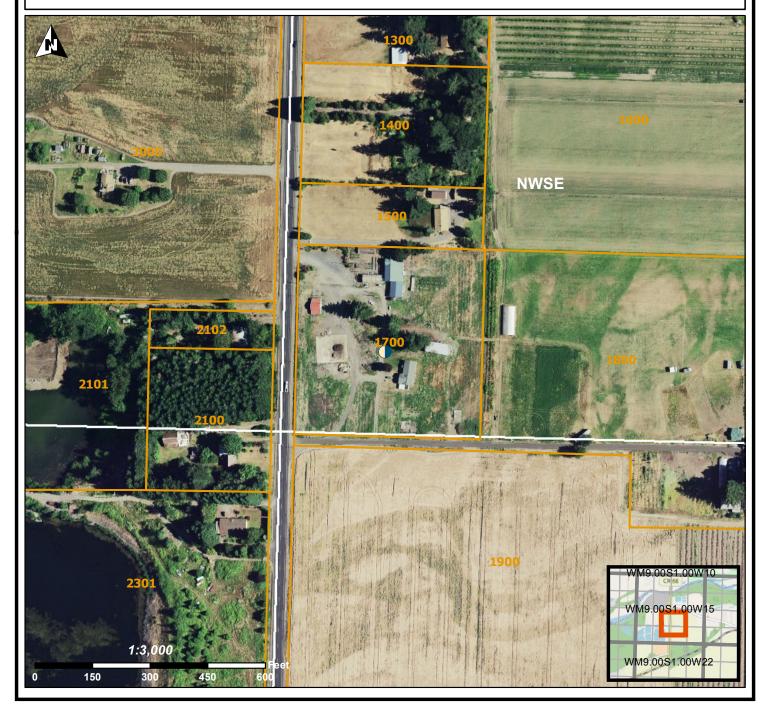

## **LOCATION OF WELL**

Latitude: 44.78499241 Datum: WGS84

Longitude: -122.7933711

Township/Range/Section/Quarter-Quarter Section:

WM 9S 1W 15 NWSE

Address of Well:

41639 STAYTON SCIO ROAD SE

Well Label: L141750 Well Log: LINN 2341

Printed: March 19, 2021

DISCLAIMER: This map is intended to represent the approximate location of the well as provided by the land owner, well driller or OWRD staff. It is not intended to be construed as survey accurate in any manner.