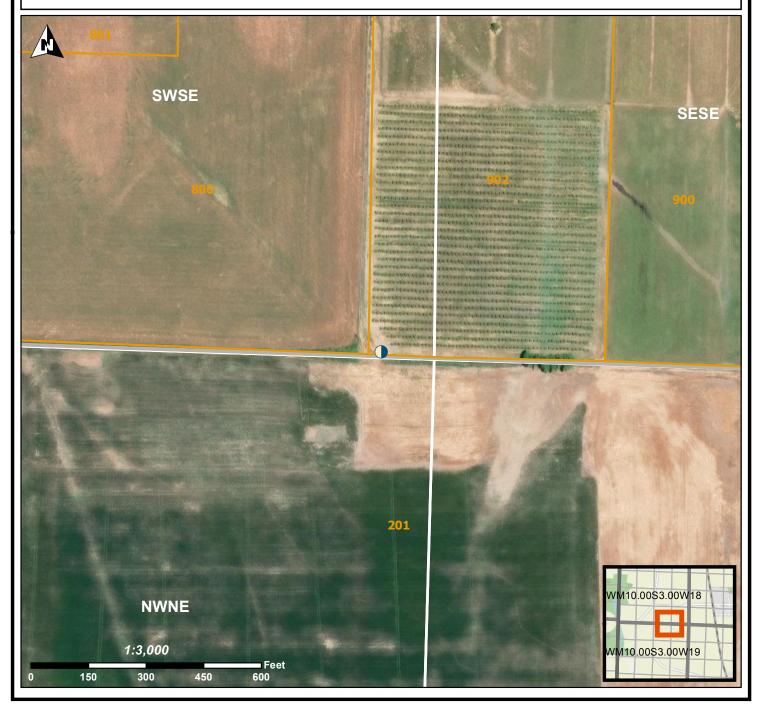

## **LOCATION OF WELL**

Latitude: 44.69388 Datum: WGS84

Longitude: -123.09736

Township/Range/Section/Quarter-Quarter Section:

WM 10S 3W 18 SWSE

Address of Well:

32540 MILLERSBURG DR NE

Well Label: L156038 Well Log: LINN 4878

Printed: October 30, 2024

DISCLAIMER: This map is intended to represent the approximate location of the well as provided by the land owner, well driller or OWRD staff. It is not intended to be construed as survey accurate in any manner.