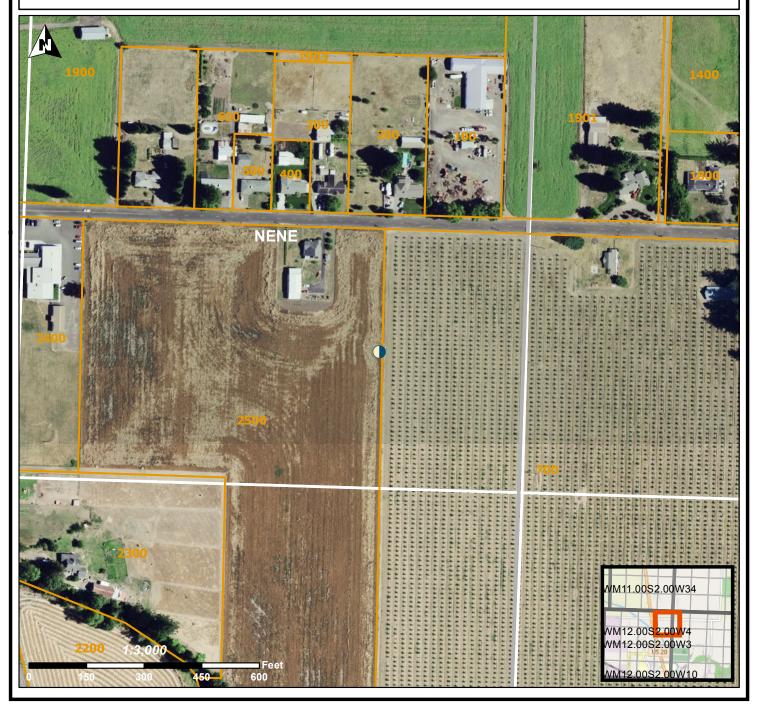

## STATE OF OREGON WELL LOCATION MAP

## **LOCATION OF WELL**

Latitude: 44.560171 Datum: WGS84

Longitude: -122.90783

Township/Range/Section/Quarter-Quarter Section:

WM 12S 2W 3 NENE Address of Well:

37270 GORE DR, LEBANON

Well Label: L150709

Well Log: LINN 7669

Printed: January 17, 2023

DISCLAIMER: This map is intended to represent the approximate location of the well as provided by the land owner, well driller or OWRD staff. It is not intended to be construed as survey accurate in any manner.

Generated by OWRD