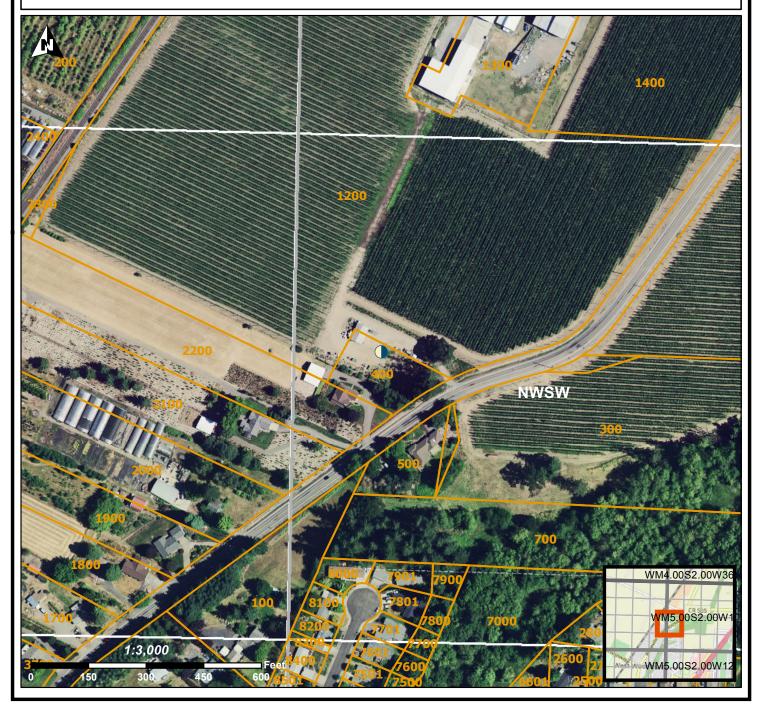

## **LOCATION OF WELL**

Latitude: 45.16397222 Datum: WGS84

Longitude: -122.88747222

Township/Range/Section/Quarter-Quarter Section:

WM 5S 2W 1 NWSW Address of Well:

16845 BUTTEVILLE RD NE (WAS 16826)

Well Label: L138112 Well Log: MARI 2202 Printed: May 12, 2020

DISCLAIMER: This map is intended to represent the approximate location of the well as provided by the land owner, well driller or OWRD staff. It is not intended to be construed as survey accurate in any manner.