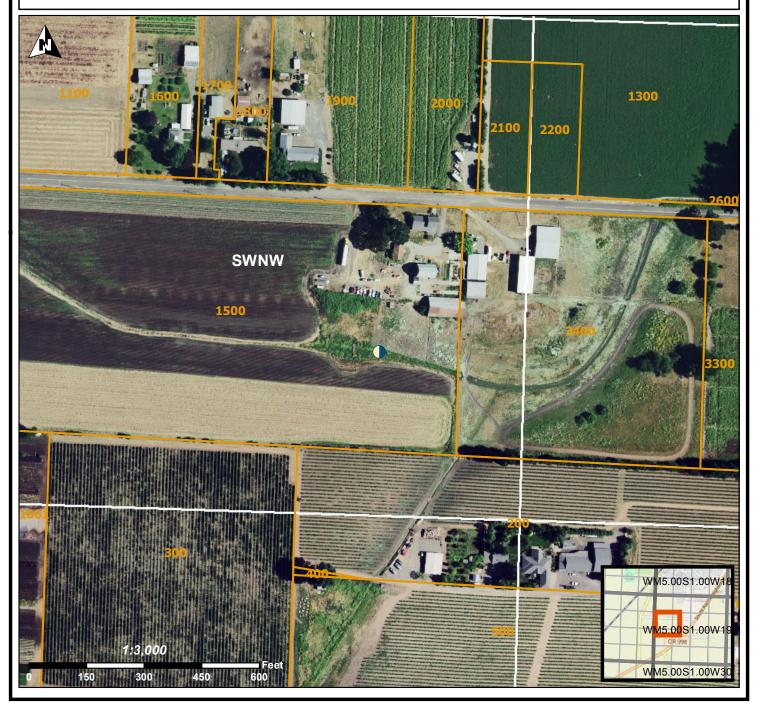

## **LOCATION OF WELL**

Latitude: 45.123132 Datum: WGS84

Longitude: -122.863909

Township/Range/Section/Quarter-Quarter Section:

WM 5S 1W 19 SWNW

Address of Well:

1200 BELL PASSI RD NE

Well Label: L145922

Well Log: MARI 2538

Printed: February 9, 2022

DISCLAIMER: This map is intended to represent the approximate location of the well as provided by the land owner, well driller or OWRD staff. It is not intended to be construed as survey accurate in any manner.