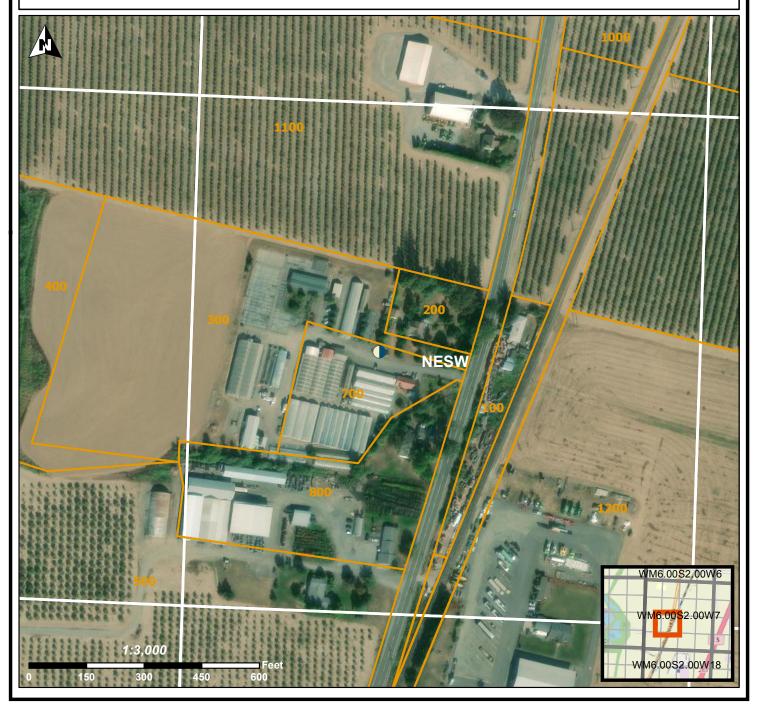

## **Oregon Water Resources Department**

725 Summer St NE, Salem OR 97301 (503)986-0900

LOCATION OF WELL

Latitude: 45.0623702 Datum: WGS84

Longitude: -122.98238536

Township/Range/Section/Quarter-Quarter Section:

This map is supplemental to the WATER SUPPLY WELL REPORT

WM 6S 2W 7 NESW Address of Well: 9855 RIVER RD NE Well Label: L144403 Well Log: MARI 3849 Printed: August 2, 2023

DISCLAIMER: This map is intended to represent the approximate location of the well as provided by the land owner, well driller or OWRD staff. It is not intended to be construed as survey accurate in any manner.