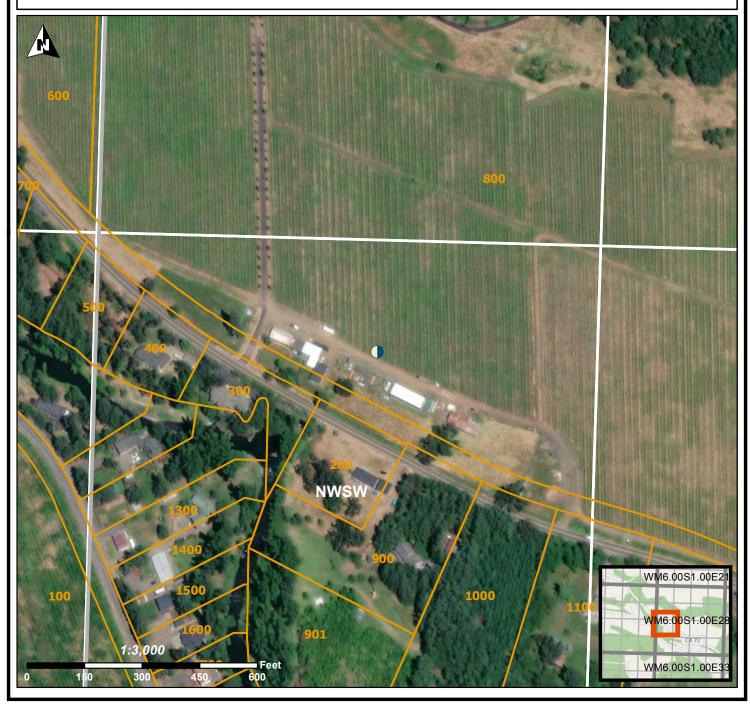

## STATE OF OREGON WELL LOCATION MAP

This map is supplemental to the WATER SUPPLY WELL REPORT

## LOCATION OF WELL

Latitude: 45.019643 Datum: WGS84 Longitude: -122.699811

Township/Range/Section/Quarter-Quarter Section: WM 6S 1E 28 NWSW Address of Well: 17627 N ABIQUA RD, SILVERTON

## Well Label: L152843 Well Log: MARI 5800 Printed: September 13, 2023

DISCLAIMER: This map is intended to represent the approximate location of the well as provided by the land owner, well driller or OWRD staff. It is not intended to be construed as survey accurate in any manner.