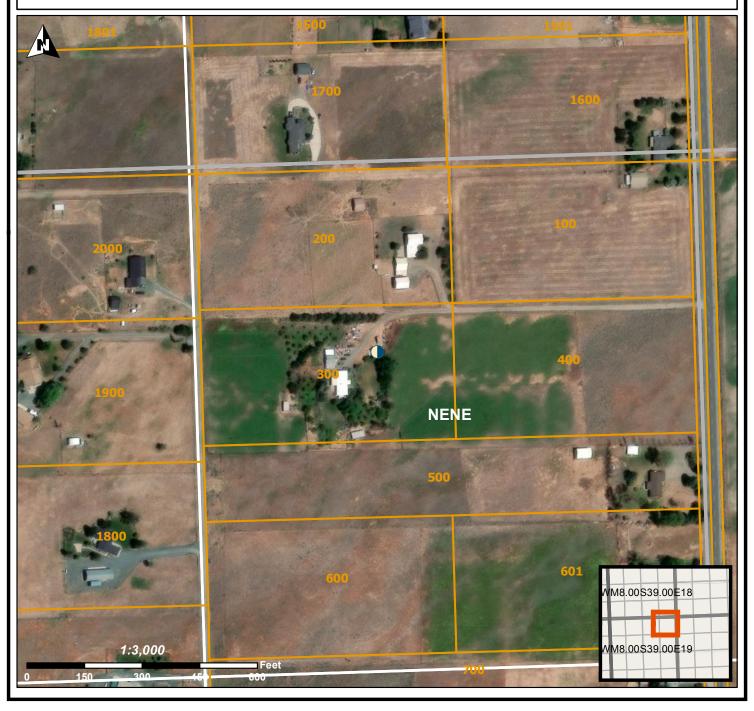

## **LOCATION OF WELL**

Latitude: 44.860114 Datum: WGS84

Longitude: -117.976327

Township/Range/Section/Quarter-Quarter Section:

WM 8S 39E 19 NENE Address of Well:

44490 POCAHONTAS RD

**Well Label: L156013** 

Well Log: BAKE 50150

Printed: September 18, 2024

DISCLAIMER: This map is intended to represent the approximate location of the well as provided by the land owner, well driller or OWRD staff. It is not intended to be construed as survey accurate in any manner.