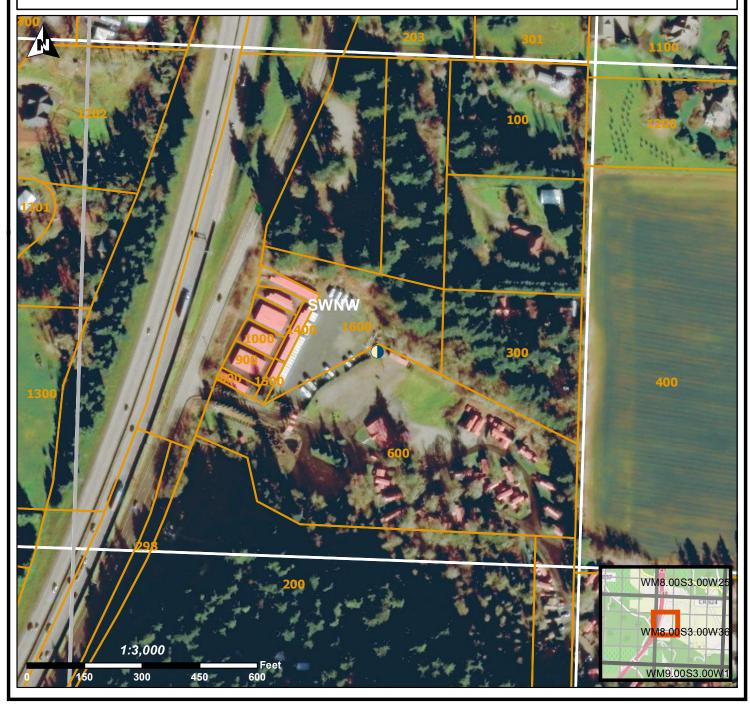

## STATE OF OREGON WELL LOCATION MAP

This map is supplemental to the WATER SUPPLY WELL REPORT

## LOCATION OF WELL

Latitude: 44.833539 Datum: WGS84 Longitude: -123.007187

Township/Range/Section/Quarter-Quarter Section: WM 8S 3W 36 SWNW

Address of Well: 8372 ENCHANTED WAY SE, TURNER, OR 97392

## Well Label: L157030 Well Log: MARI 15504 Printed: February 4, 2025

DISCLAIMER: This map is intended to represent the approximate location of the well as provided by the land owner, well driller or OWRD staff. It is not intended to be construed as survey accurate in any manner.