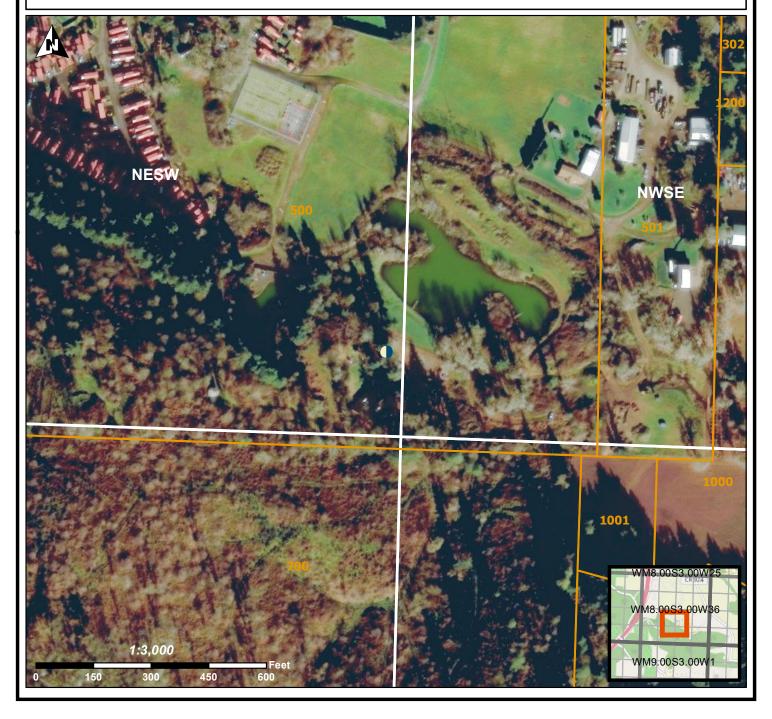

## **Oregon Water Resources Department**

725 Summer St NE, Salem OR 97301 (503)986-0900

LOCATION OF WELL

Latitude: 44.829 Datum: WGS84

Longitude: -123.000183

Township/Range/Section/Quarter-Quarter Section:

This map is supplemental to the WATER SUPPLY WELL REPORT

WM 8S 3W 36 NESW Address of Well:

8372 ENCHANTED WAY SE, TURNER, OR 97392

Well Label: L157031

Well Log: MARI 15505

Printed: February 4, 2025

DISCLAIMER: This map is intended to represent the approximate location of the well as provided by the land owner, well driller or OWRD staff. It is not intended to be construed as survey accurate in any manner.