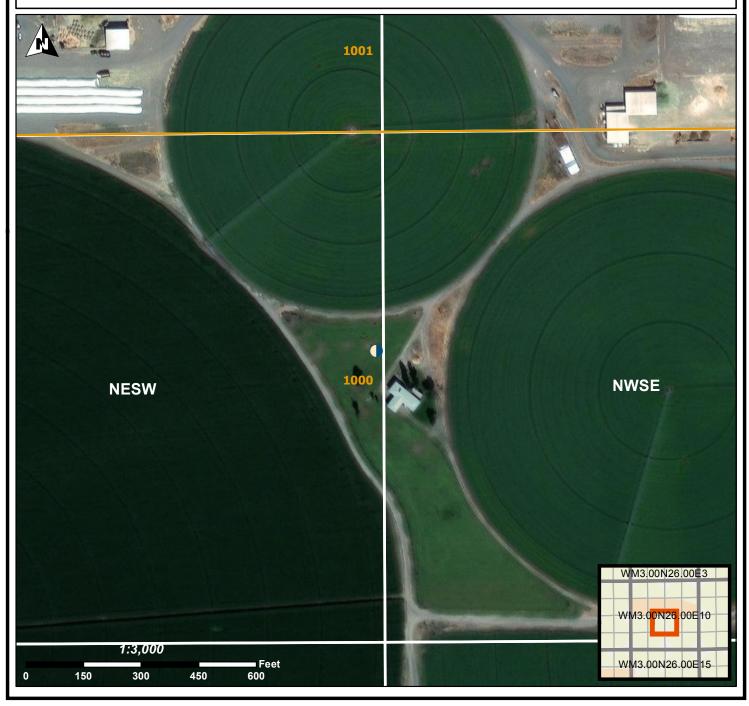

### STATE OF OREGON WELL LOCATION MAP

This map is supplemental to the WATER SUPPLY WELL REPORT

## LOCATION OF WELL

Latitude: 45.753715 Datum: WGS84 Longitude: -119.549874

Township/Range/Section/Quarter-Quarter Section: WM 3N 26E 10 NESW Address of Well:

74271 HOMESTEAD LN, HERMISTON

# Well Label: L154741 Well Log: MORR 600 Printed: June 11, 2024

DISCLAIMER: This map is intended to represent the approximate location of the well as provided by the land owner, well driller or OWRD staff. It is not intended to be construed as survey accurate in any manner.