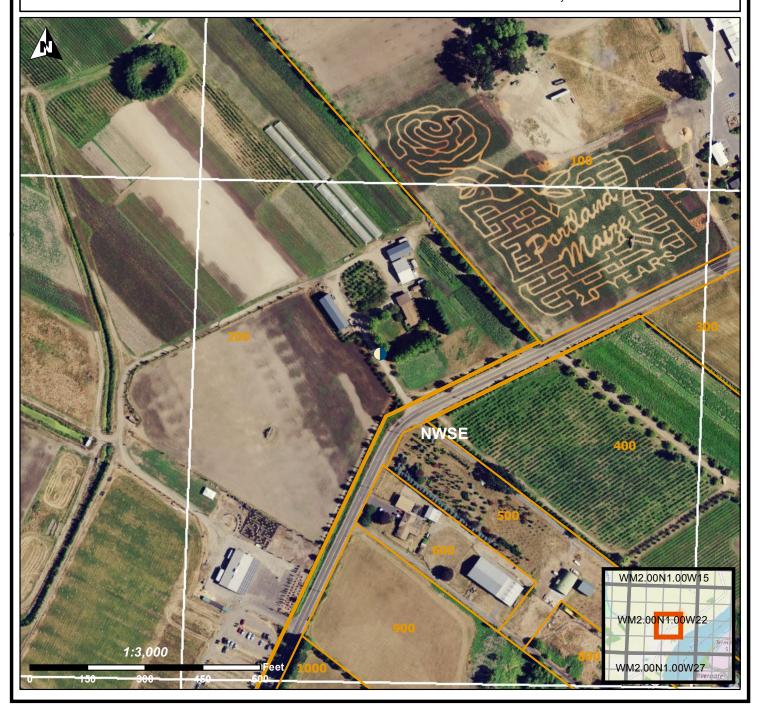

## **Oregon Water Resources Department**

725 Summer St NE, Salem OR 97301 (503)986-0900

LOCATION OF WELL

Latitude: 45.64065 Datum: WGS84

Longitude: -122.79348056

Township/Range/Section/Quarter-Quarter Section:

This map is supplemental to the WATER SUPPLY WELL REPORT

WM 2N 1W 22 NWSE

Address of Well:

16205 NW GILLIHAN RD, PORTLAND, OR 97231

Well Label: L145932

Well Log: MULT 578

Printed: February 15, 2022

DISCLAIMER: This map is intended to represent the approximate location of the well as provided by the land owner, well driller or OWRD staff. It is not intended to be construed as survey accurate in any manner.