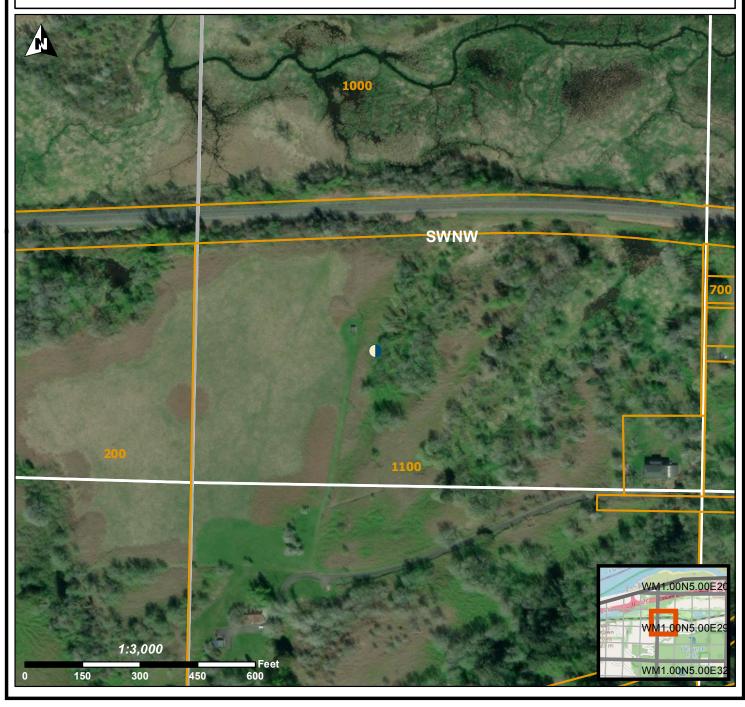

## STATE OF OREGON WELL LOCATION MAP

This map is supplemental to the WATER SUPPLY WELL REPORT

# LOCATION OF WELL

Latitude: 45.54083333 Datum: WGS84 Longitude: -122.22694444

Township/Range/Section/Quarter-Quarter Section: WM 1N 5E 29 SWNW

Address of Well:

E COLUMBIA RIVER HWY, CORBETT; GUY TALBOT STATE PARK

# Well Label: L157034 Well Log: MULT 1516 Printed: February 6, 2025

DISCLAIMER: This map is intended to represent the approximate location of the well as provided by the land owner, well driller or OWRD staff. It is not intended to be construed as survey accurate in any manner.