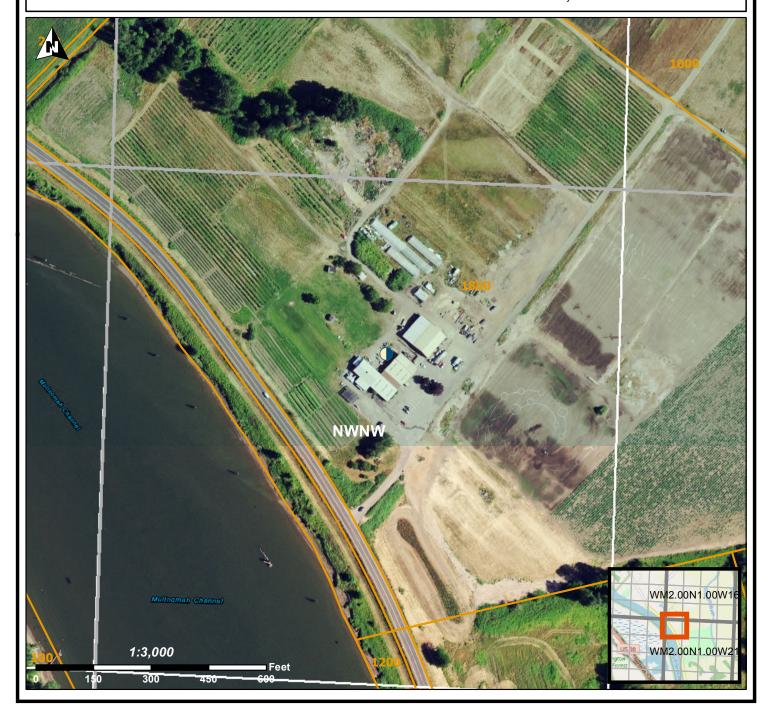

## **Oregon Water Resources Department**

725 Summer St NE, Salem OR 97301 (503)986-0900

LOCATION OF WELL

Latitude: 45.648 Datum: WGS84

Longitude: -122.8236

Township/Range/Section/Quarter-Quarter Section:

This map is supplemental to the WATER SUPPLY WELL REPORT

WM 2N 1W 21 NWNW

Address of Well:

17100 NW SAUVIE ISLAND RD

Well Label: L134036 Well Log: MULT 1706 Printed: March 8, 2022

DISCLAIMER: This map is intended to represent the approximate location of the well as provided by the land owner, well driller or OWRD staff. It is not intended to be construed as survey accurate in any manner.