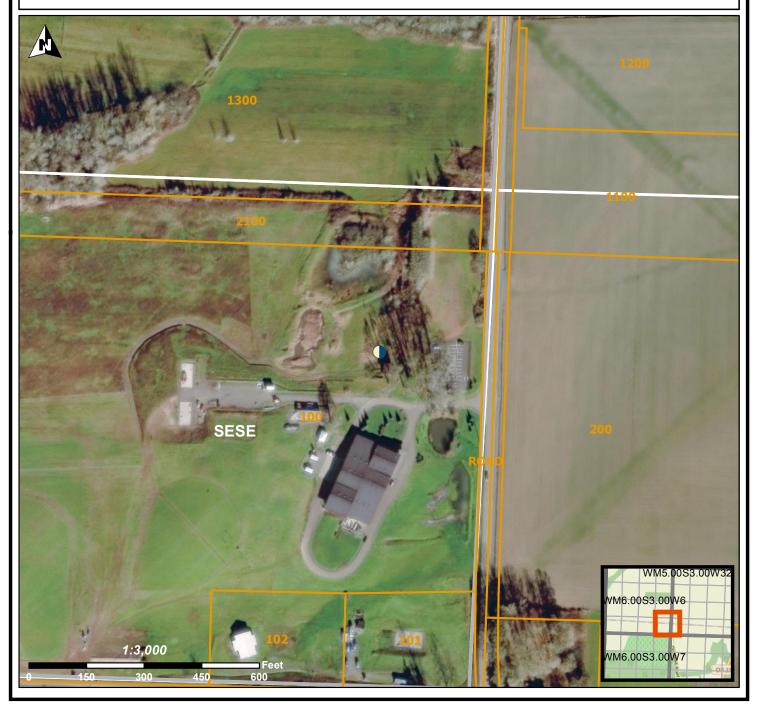

## **LOCATION OF WELL**

Latitude: 45.074198 Datum: WGS84

Longitude: -123.093318

Township/Range/Section/Quarter-Quarter Section:

WM 6S 3W 6 SESE Address of Well:

9675 HOPEWELL RD NW

Well Label: L95019 Well Log: POLK 990 Printed: May 17, 2024

DISCLAIMER: This map is intended to represent the approximate location of the well as provided by the land owner, well driller or OWRD staff. It is not intended to be construed as survey accurate in any manner.