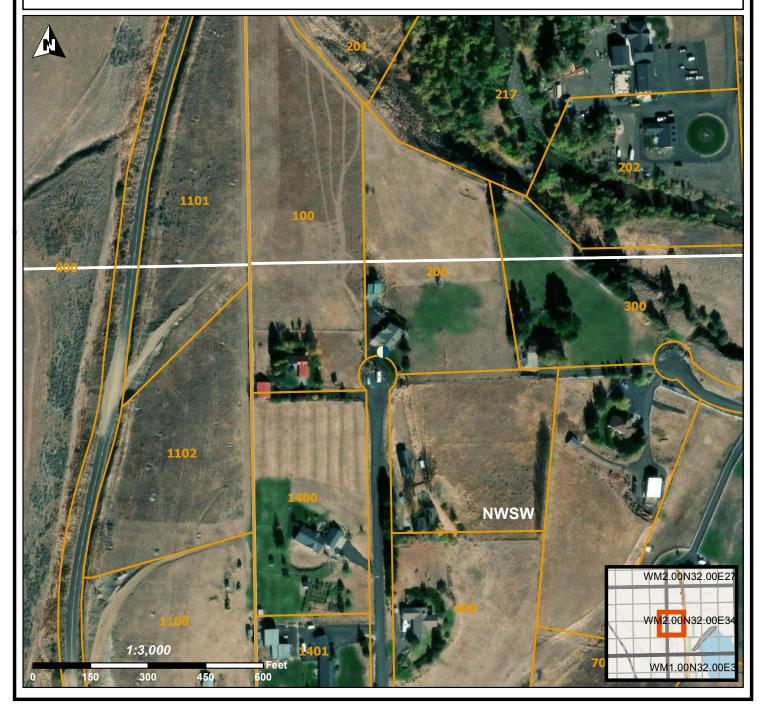

## **LOCATION OF WELL**

Latitude: 45.60867 Datum: WGS84

Longitude: -118.806001

Township/Range/Section/Quarter-Quarter Section:

WM 2N 32E 34 NWSW

Address of Well:

71251 APPALOOSA LN

Well Label: L153432

Well Log: UMAT 693

Printed: November 14, 2023

DISCLAIMER: This map is intended to represent the approximate location of the well as provided by the land owner, well driller or OWRD staff. It is not intended to be construed as survey accurate in any manner.