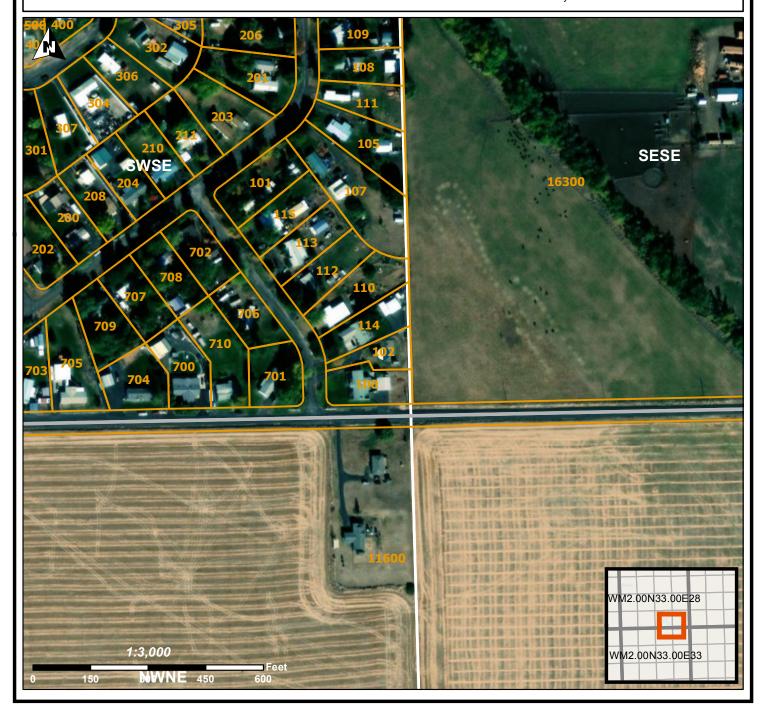

This map is supplemental to the WATER SUPPLY WELL REPORT

WM 2N 33E 28 SWSE Address of Well: 71571 ANGUS AVE Well Label: L151412 Well Log: UMAT 1052 Printed: April 14, 2023

DISCLAIMER: This map is intended to represent the approximate location of the well as provided by the land owner, well driller or OWRD staff. It is not intended to be construed as survey accurate in any manner.