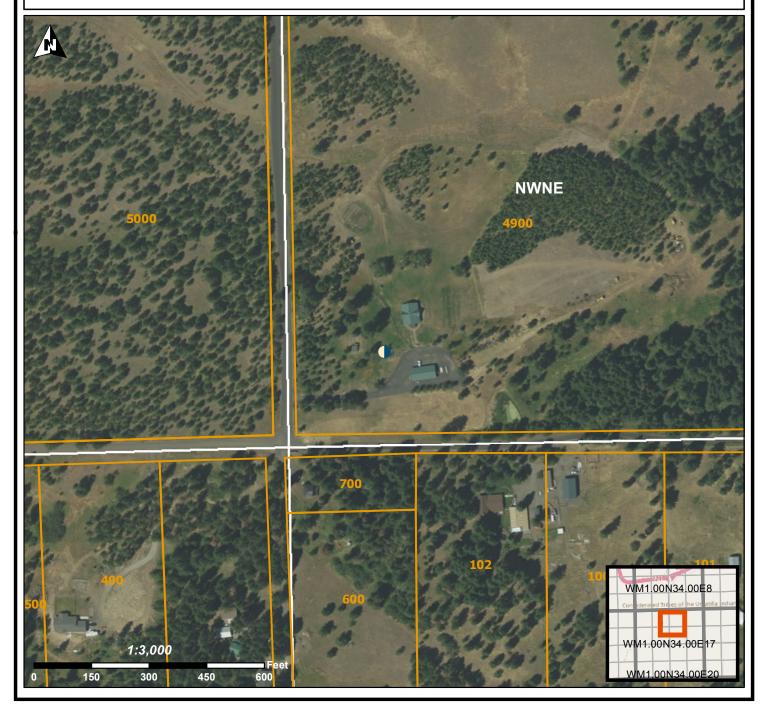

This map is supplemental to the WATER SUPPLY WELL REPORT

WM 1N 34E 17 NWNE

Address of Well:

69941 POVERTY FLAT RD

Well Label: L146914 Well Log: UMAT 3045

Printed: June 3, 2022

DISCLAIMER: This map is intended to represent the approximate location of the well as provided by the land owner, well driller or OWRD staff. It is not intended to be construed as survey accurate in any manner.