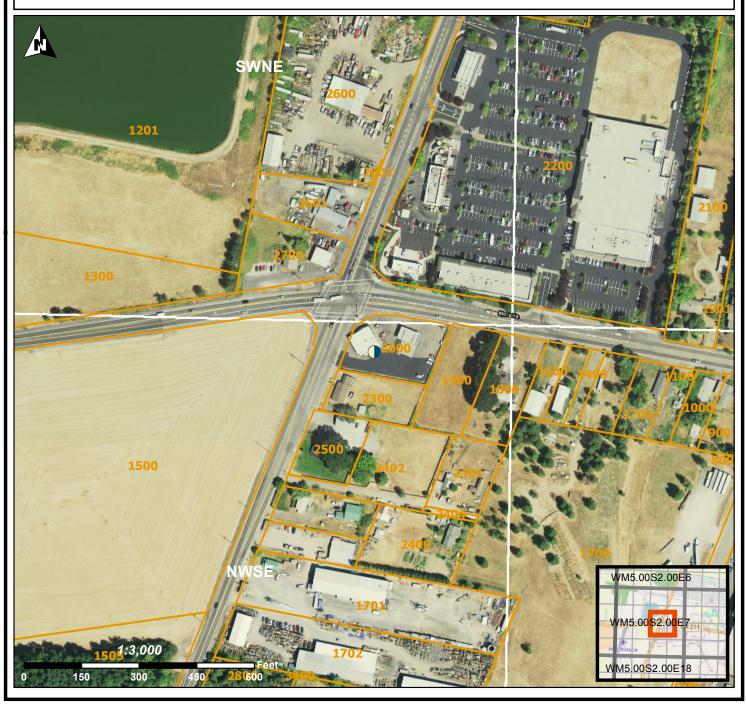

## LOCATION OF WELL

Latitude: 45.15028889 Datum: WGS84 Longitude: -122.60605

Township/Range/Section/Quarter-Quarter Section: WM 5S 2E 7 NWSE

Address of Well: 1538 W MAIN ST

## Well Label: L140928 Well Log: CLAC 10021 Printed: December 15, 2020

DISCLAIMER: This map is intended to represent the approximate location of the well as provided by the land owner, well driller or OWRD staff. It is not intended to be construed as survey accurate in any manner.