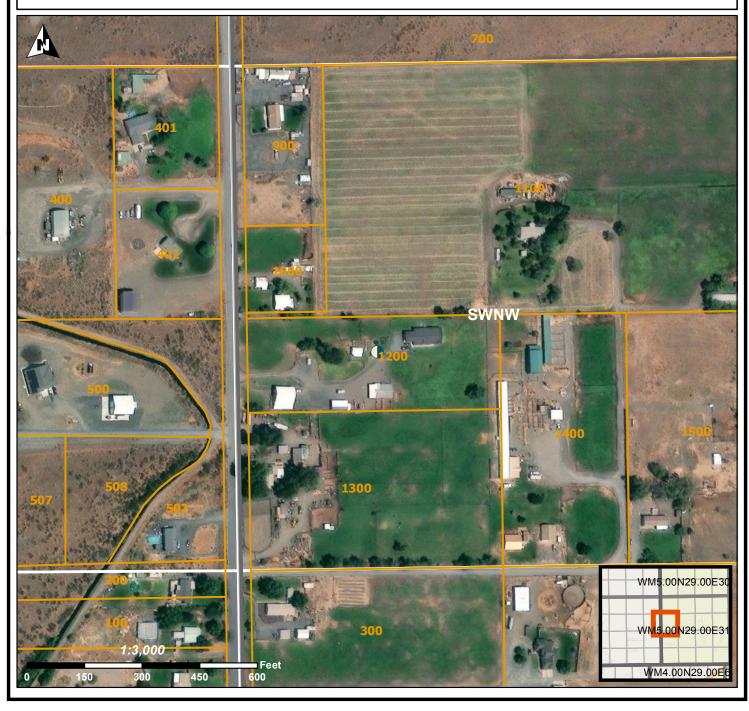

## STATE OF OREGON WELL LOCATION MAP

This map is supplemental to the WATER SUPPLY WELL REPORT

## LOCATION OF WELL

Latitude: 45.87318667 Datum: WGS84 Longitude: -119.24334167

Township/Range/Section/Quarter-Quarter Section: WM 5N 29E 31 SWNW

Address of Well: 80781 N OTT RD

## Well Label: L154019 Well Log: UMAT 3784 Printed: March 13, 2024

DISCLAIMER: This map is intended to represent the approximate location of the well as provided by the land owner, well driller or OWRD staff. It is not intended to be construed as survey accurate in any manner.