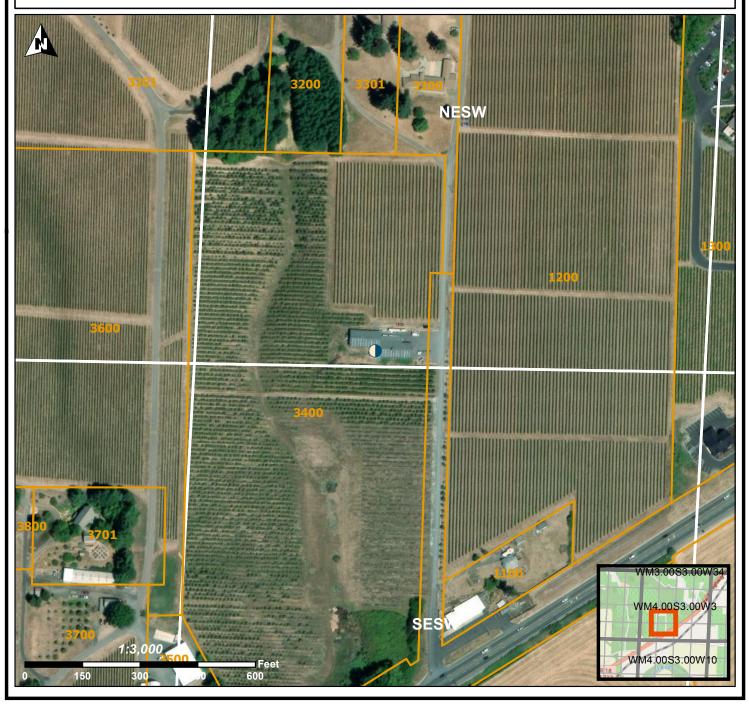

### STATE OF OREGON WELL LOCATION MAP

This map is supplemental to the WATER SUPPLY WELL REPORT

## LOCATION OF WELL

Latitude: 45.248612 Datum: WGS84 Longitude: -123.045882

Township/Range/Section/Quarter-Quarter Section: WM 4S 3W 3 NESW

Address of Well: 4500 NE BLANCHARD LN (WAS 4750), DAYTON

# Well Label: L155555 Well Log: YAMH 2807 Printed: July 9, 2024

DISCLAIMER: This map is intended to represent the approximate location of the well as provided by the land owner, well driller or OWRD staff. It is not intended to be construed as survey accurate in any manner.