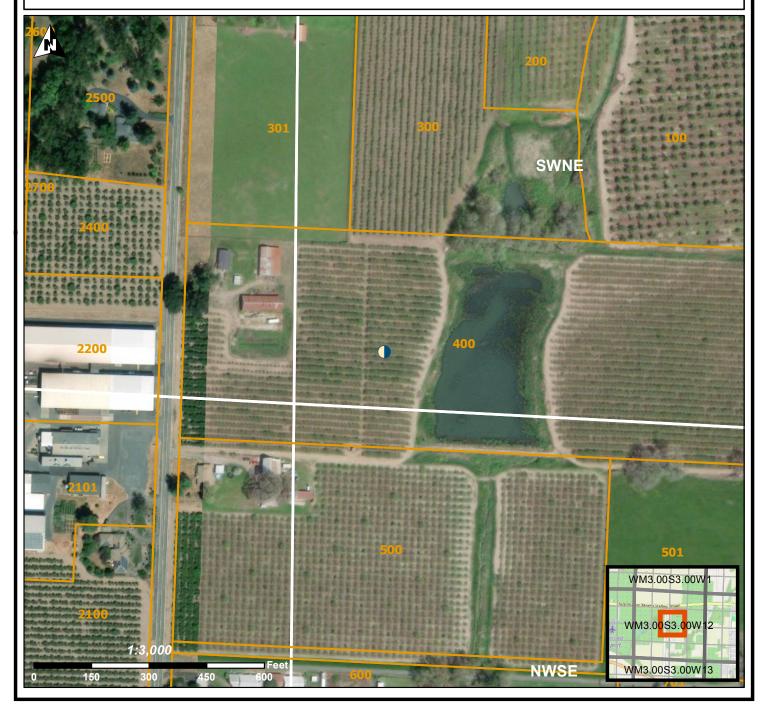

## **LOCATION OF WELL**

Latitude: 45.32528792 Datum: WGS84

Longitude: -123.00115268

Township/Range/Section/Quarter-Quarter Section:

WM 3S 3W 12 SWNE Address of Well:

15100 NE TANGEN RD

Well Label: L157040

Well Log: YAMH 4128

Printed: February 27, 2025

DISCLAIMER: This map is intended to represent the approximate location of the well as provided by the land owner, well driller or OWRD staff. It is not intended to be construed as survey accurate in any manner.