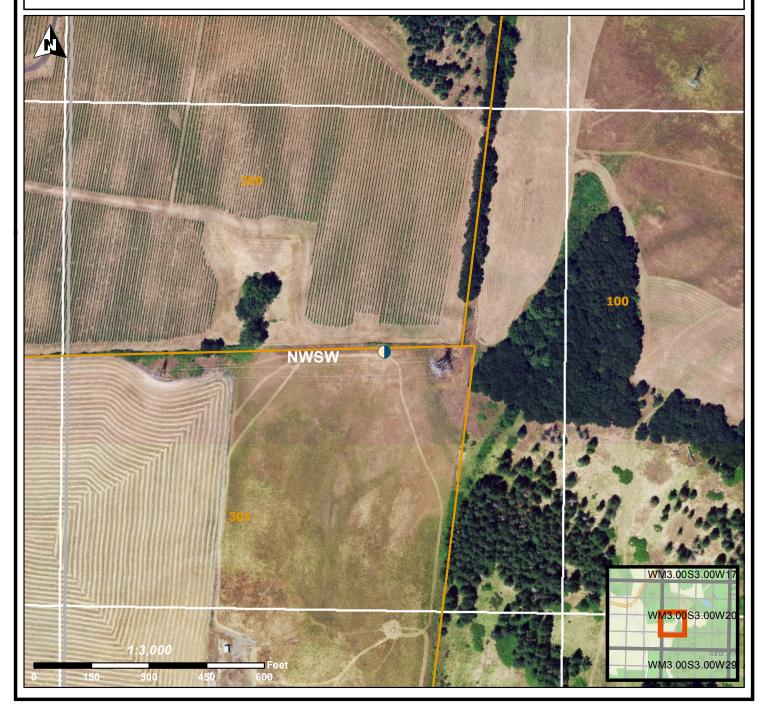

## **Oregon Water Resources Department**

725 Summer St NE, Salem OR 97301 (503)986-0900

LOCATION OF WELL

Latitude: 45.293552 Datum: WGS84

Longitude: -123.090255

Township/Range/Section/Quarter-Quarter Section:

This map is supplemental to the WATER SUPPLY WELL REPORT

WM 3S 3W 20 NWSW

Address of Well:

10280 NE ABBEY RD (WAS NE OAK SPRINGS FARM RD)

Well Label: L140902

Well Log: YAMH 5077

Printed: October 22, 2020

DISCLAIMER: This map is intended to represent the approximate location of the well as provided by the land owner, well driller or OWRD staff. It is not intended to be construed as survey accurate in any manner.