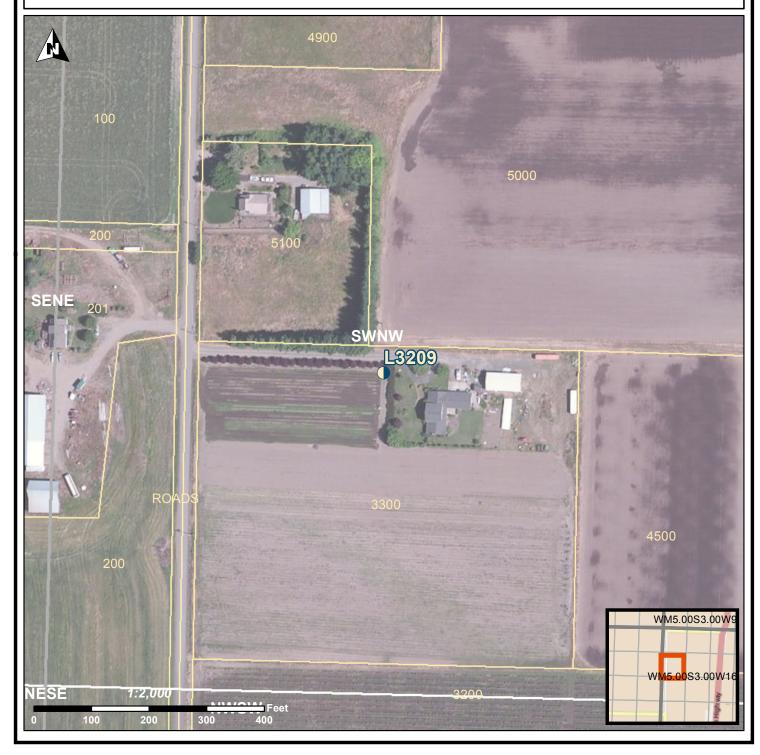

### LOCATION OF WELL

Latitude: 45.138029 Datum: WGS84 Longitude: -123.0709668 Township/Range/Section/Quarter-Quarter Section: WM 5.0S 3.0W 16 SWNW Address of Well: 16835 SE UNIONVALE RD

## Well Label: L3209 Well Log: YAMH 50244 Printed: November 10, 2014

DISCLAIMER: This map is intended to represent the approximate location of the well location. It is not intended to be construed as survey accurate in any manner.