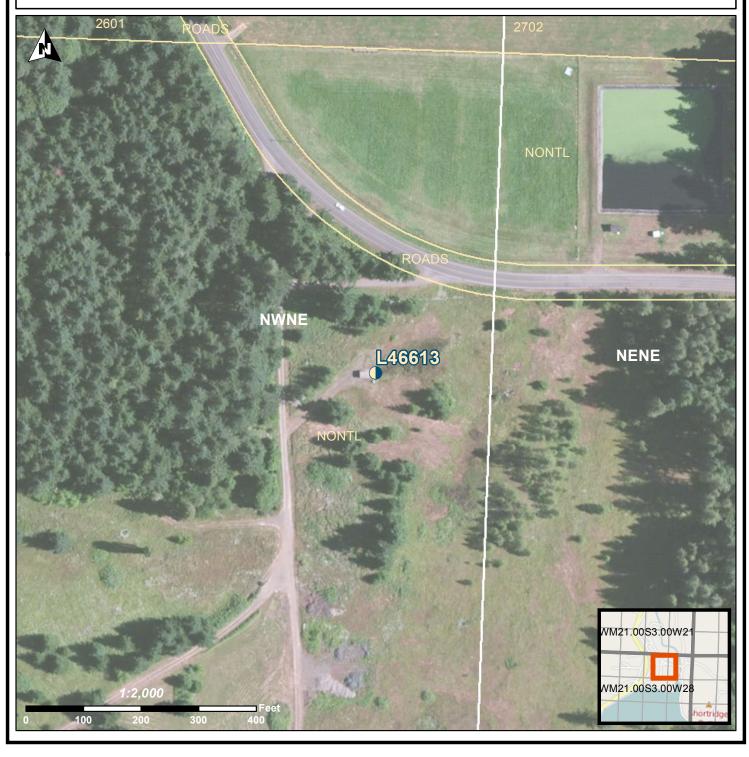

## LOCATION OF WELL

Latitude: 43.71972222 Datum: WGS84 Longitude: -123.0530556 Township/Range/Section/Quarter-Quarter Section: WM 21.0S 3.0W 28 NWNE Address of Well: COTTAGE GROVE DAM; BETWEEN DAM AND HWY **Oregon Water Resources Department** 

## Well Label: L46613 Well Log: LANE 59531 Printed: November 4, 2014

DISCLAIMER: This map is intended to represent the approximate location of the well location. It is not intended to be construed as survey accurate in any manner.