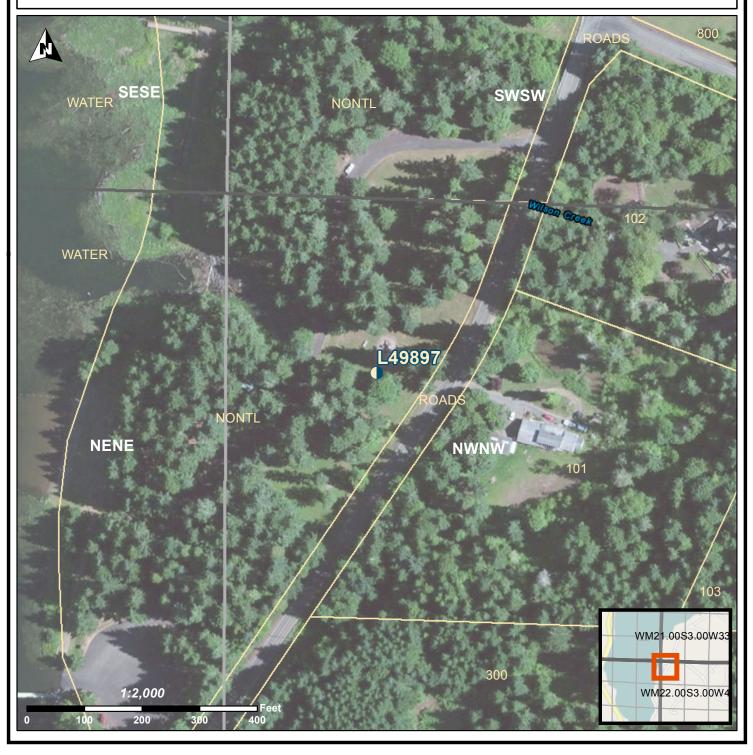

# STATE OF OREGON WELL LOCATION MAP

This map is supplemental to the WATER SUPPLY WELL REPORT

### LOCATION OF WELL

Latitude: 43.69166666 Datum: WGS84 Longitude: -123.0661111 Township/Range/Section/Quarter-Quarter Section: WM 22.0S 3.0W 4 NWNW Address of Well: WILSON CREEK PARK; COTTAGE GROVE LAKE

## Well Label: L49897 Well Log: LANE 60072 Printed: October 31, 2014

DISCLAIMER: This map is intended to represent the approximate location of the well location. It is not intended to be construed as survey accurate in any manner.