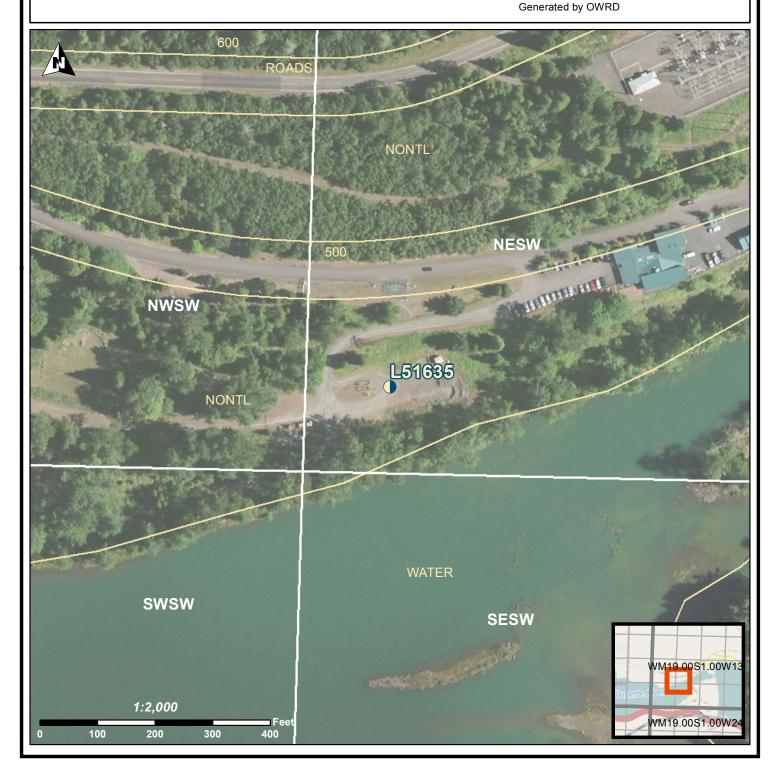

## **LOCATION OF WELL**

Latitude: 43.91388888 Datum: WGS84

Longitude: -122.7597222

Township/Range/Section/Quarter-Quarter Section:

WM 19.0S 1.0W 13 NESW

Address of Well:

40386 W BOUNDARY RD

Well Label: L51635

Well Log: LANE 60258

Printed: November 4, 2014

DISCLAIMER: This map is intended to represent the approximate location of the well location. It is not intended to be construed as survey accurate in

O = = = = 4 = 4 | b = 0 | 0 | 0 | 0 | 0 |