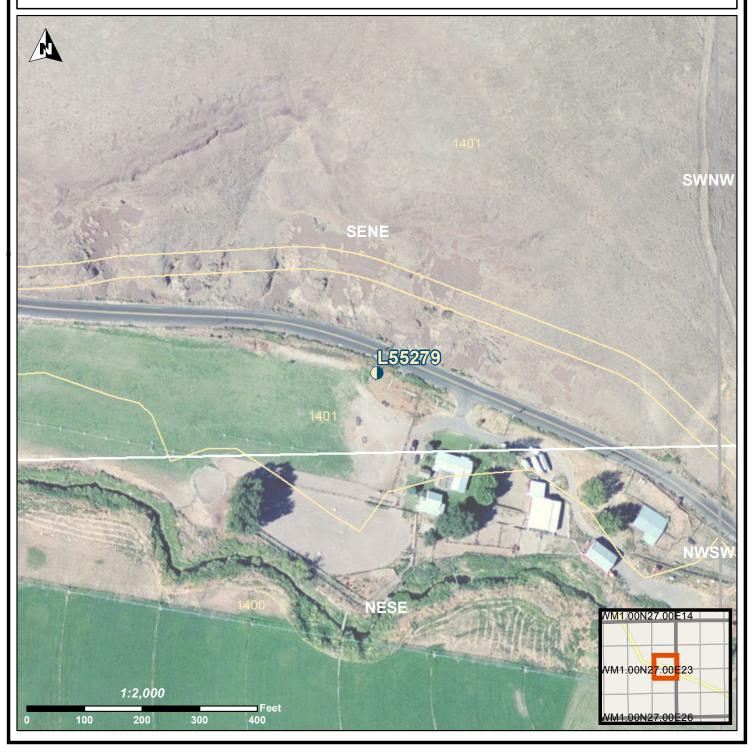

## LOCATION OF WELL

Latitude: 45.55272293 Datum: WGS84 Longitude: -119.3959914 Township/Range/Section/Quarter-Quarter Section: WM 1.0N 27.0E 23 SENE Address of Well: 78550 BIG BUTTER CREEK, ECHO, OR 97826 **Oregon Water Resources Department** 

## Well Label: L55279 Well Log: MORR 51070 Printed: November 10, 2014

DISCLAIMER: This map is intended to represent the approximate location of the well location. It is not intended to be construed as survey accurate in any manner.