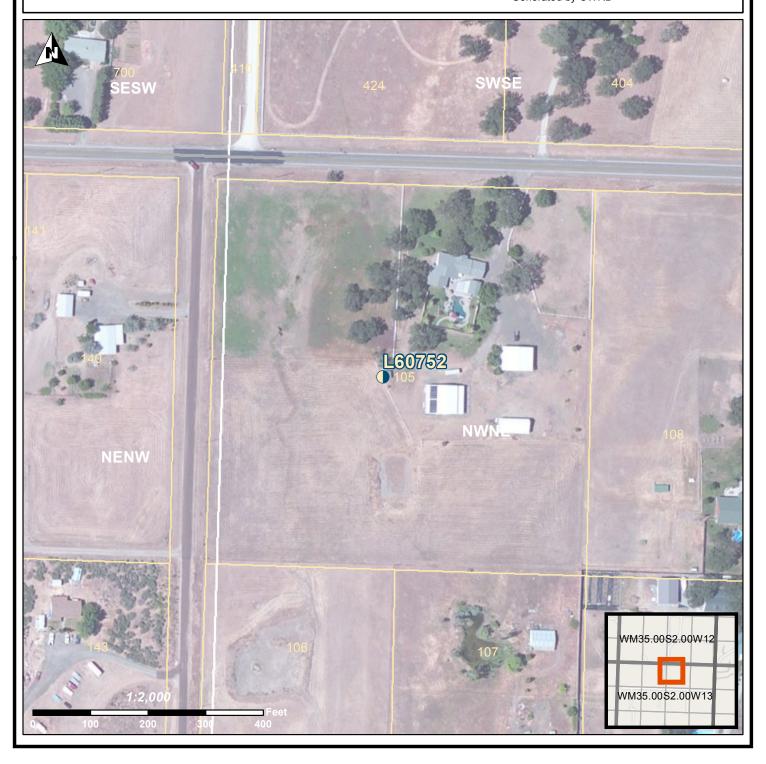

## **LOCATION OF WELL**

Latitude: 42.53364003 Datum: WGS84

Longitude: -122.8848199

Township/Range/Section/Quarter-Quarter Section:

WM 35.0S 2.0W 13 NWNE

Address of Well:

4203 BEAGLE RD, WHITE CITY, OR 97503

Well Label: L60752

Well Log: JACK 55776

Printed: November 10, 2014

DISCLAIMER: This map is intended to represent the approximate location of the well location. It is not intended to be construed as survey accurate in