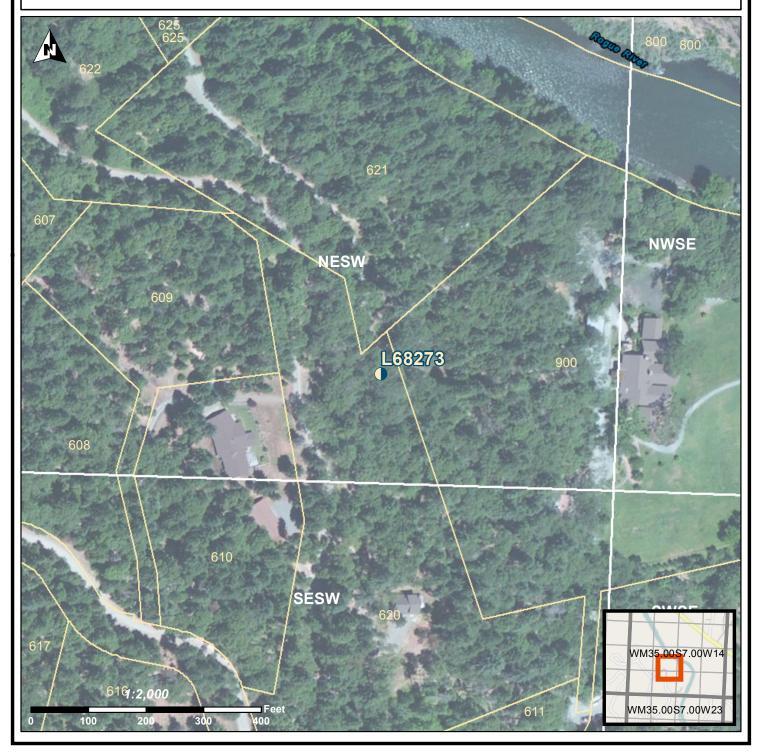

## LOCATION OF WELL

Latitude: 42.52472222 Datum: WGS84 Longitude: -123.4958333 Township/Range/Section/Quarter-Quarter Section: WM 35.0S 7.0W 14 NESW Address of Well: ACROSS FROM 1080 GREEN TREE LOOP RD **Oregon Water Resources Department** 

## Well Label: L68273 Well Log: JOSE 55526 Printed: October 30, 2014

DISCLAIMER: This map is intended to represent the approximate location of the well location. It is not intended to be construed as survey accurate in any manner.