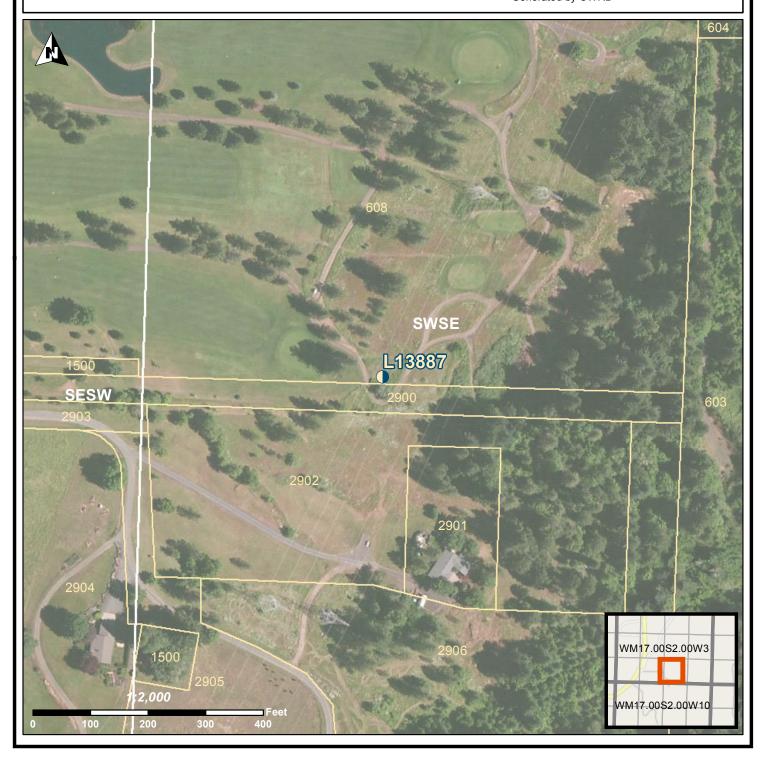

## STATE OF OREGON WELL LOCATION MAP

**Oregon Water Resources Department** 

725 Summer St NE, Salem OR 97301 (503)986-0900

This map is supplemental to the WATER SUPPLY WELL REPORT

## **LOCATION OF WELL**

Latitude: 44.11545382 Datum: WGS84

Longitude: -122.9144827

Township/Range/Section/Quarter-Quarter Section:

WM 17.0S 2.0W 3 SWSE

Address of Well:

90333 SUNDERMAN RD, SPRINGFIELD, OR 97478

Well Label: L13887

Well Log: LANE 63460

Printed: November 10, 2014

DISCLAIMER: This map is intended to represent the approximate location of the well location. It is not intended to be construed as survey accurate in any mapor.