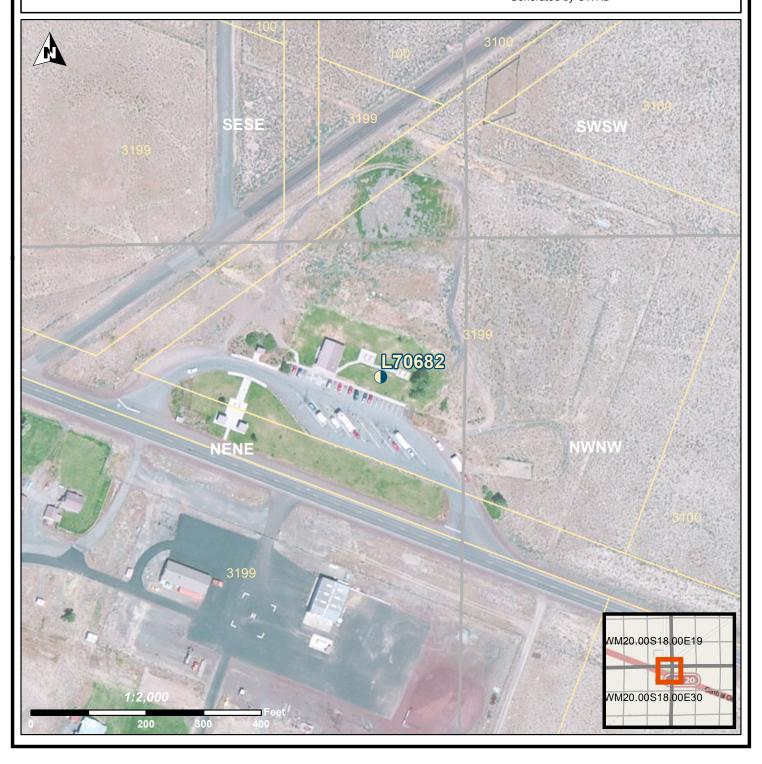

## STATE OF OREGON WELL LOCATION MAP

**Oregon Water Resources Department** 

725 Summer St NE, Salem OR 97301 (503)986-0900

This map is supplemental to the WATER SUPPLY WELL REPORT

**LOCATION OF WELL** 

Latitude: 43.81333333 Datum: WGS84

Longitude: -120.5991667

Township/Range/Section/Quarter-Quarter Section:

WM 20.0S 18.0E 30 NENE

Address of Well:

3440 EAST HWY 20 BROTHERS

Well Label: L70682

Well Log: DESC 56245

Printed: October 30, 2014

DISCLAIMER: This map is intended to represent the approximate location of the well location. It is not intended to be construed as survey accurate in

Generated by OWRD