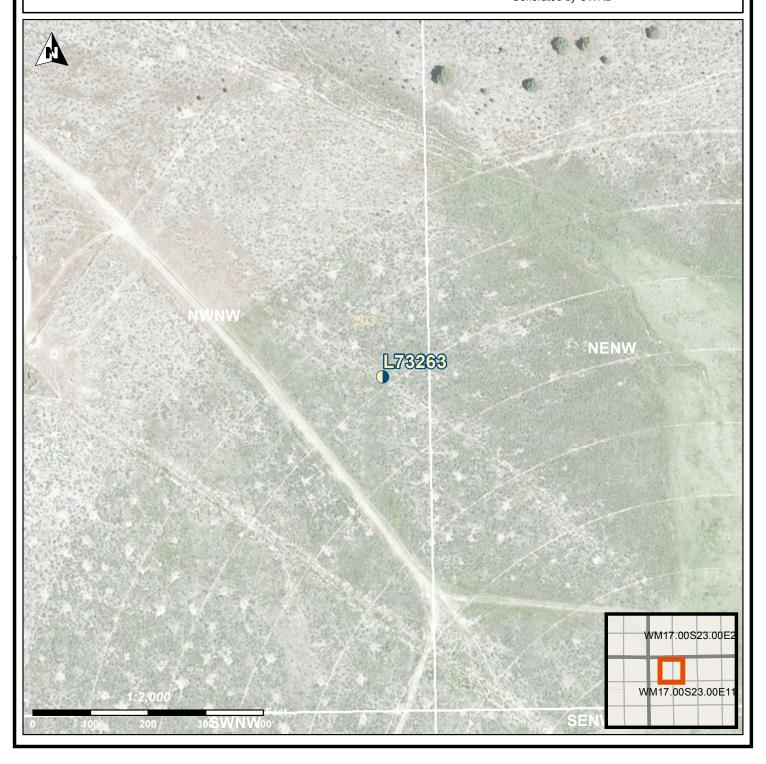

## **LOCATION OF WELL**

Latitude: 44.11722222 Datum: WGS84

Longitude: -119.9375

Township/Range/Section/Quarter-Quarter Section:

WM 17.0S 23.0E 11 NWNW

Address of Well:

71200 SE PAULINA HWY PAULINA

Well Label: L73263

Well Log: CROO 52449

Printed: October 30, 2014

DISCLAIMER: This map is intended to represent the approximate location of the well location. It is not intended to be construed as survey accurate in any manner.