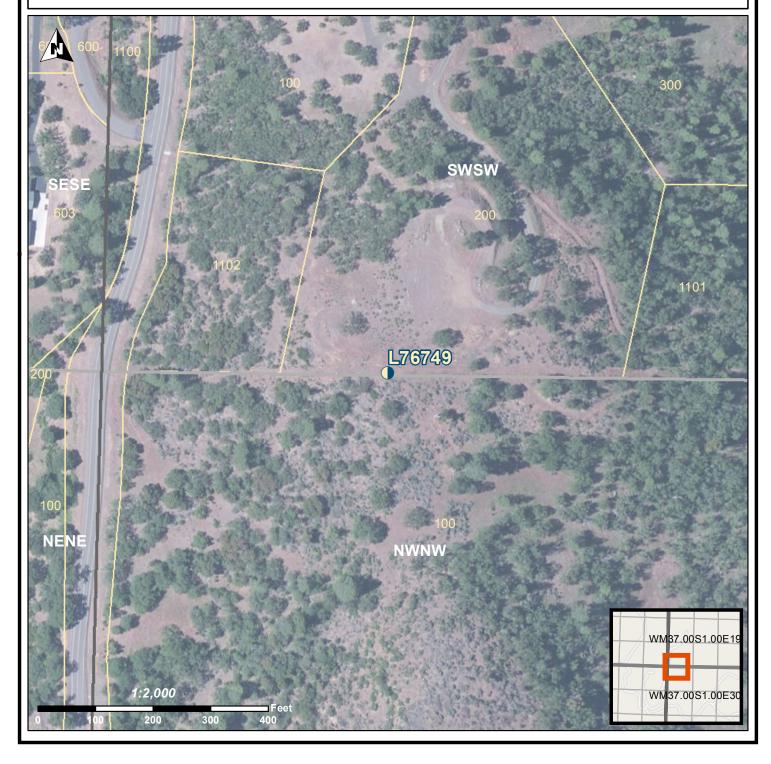

## STATE OF OREGON WELL LOCATION MAP

This map is supplemental to the WATER SUPPLY WELL REPORT

LOCATION OF WELL

Latitude: 42.33083333 Datum: WGS84 Longitude: -122.7558333 Township/Range/Section/Quarter-Quarter Section: WM 37.0S 1.0E 19 SWSW Address of Well: 7012 PINE RIDGE DR, MEDFORD, OR 97504 **Oregon Water Resources Department** 

## Well Label: L76749 Well Log: JACK 57454 Printed: November 4, 2014

DISCLAIMER: This map is intended to represent the approximate location of the well location. It is not intended to be construed as survey accurate in any manner.