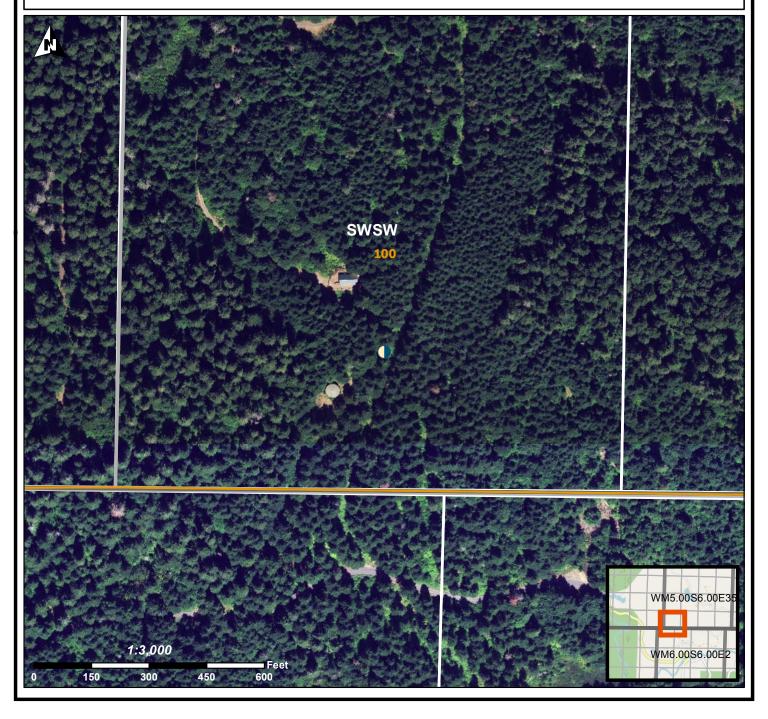

## **LOCATION OF WELL**

Latitude: 45.08667919 Datum: WGS84

Longitude: -122.04750561

Township/Range/Section/Quarter-Quarter Section:

This map is supplemental to the WATER SUPPLY WELL REPORT

WM 5S 6E 35 SWSW Address of Well:

59868 E HWY 224, ESTACADA; TIMBER LAKE JOB CORPS

Well Label: L50285

Well Log: CLAC 61237

Printed: December 19, 2022

DISCLAIMER: This map is intended to represent the approximate location of the well as provided by the land owner, well driller or OWRD staff. It is not intended to be construed as survey accurate in any manner.