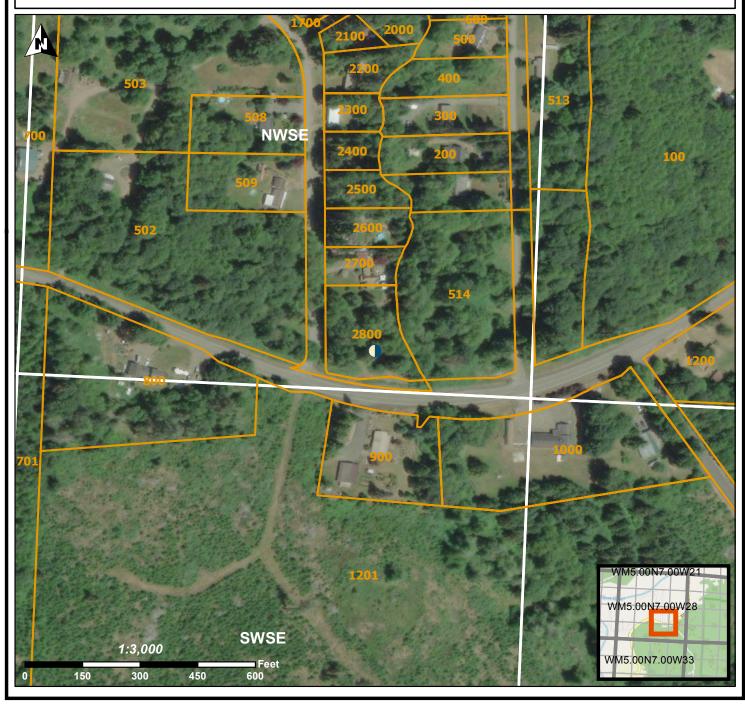

## STATE OF OREGON WELL LOCATION MAP

This map is supplemental to the WATER SUPPLY WELL REPORT

## LOCATION OF WELL

Latitude: 45.884177 Datum: WGS84 Longitude: -123.551541

Township/Range/Section/Quarter-Quarter Section: WM 5N 7W 28 NWSE Address of Well: MAPLE RD, EVERGREEN ACRES

## Well Label: L95016 Well Log: CLAT 396 Printed: February 1, 2024

DISCLAIMER: This map is intended to represent the approximate location of the well as provided by the land owner, well driller or OWRD staff. It is not intended to be construed as survey accurate in any manner.