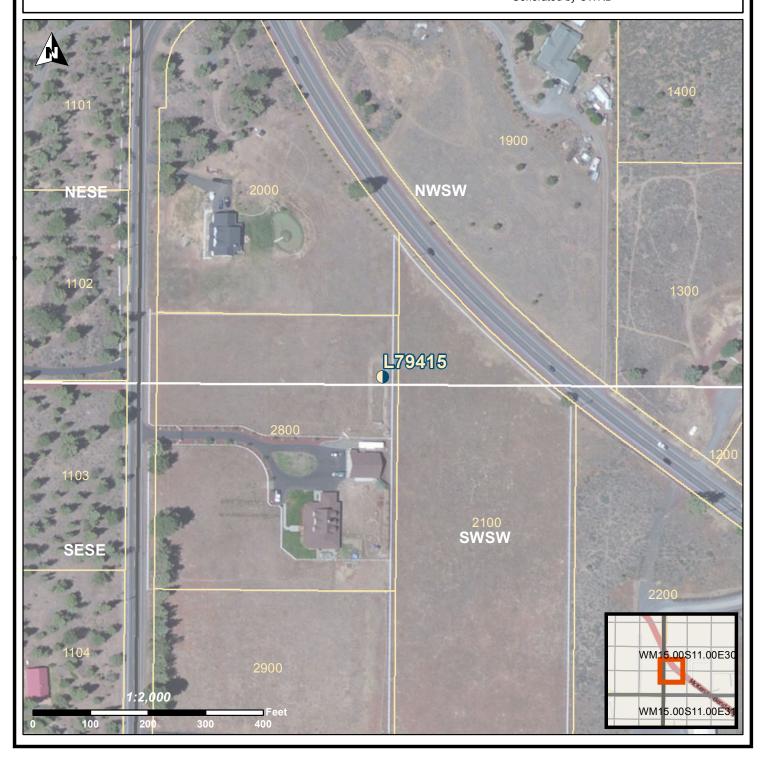

## STATE OF OREGON WELL LOCATION MAP

**Oregon Water Resources Department** 

725 Summer St NE, Salem OR 97301 (503)986-0900

LOCATION OF WELL

Latitude: 44.23694444 Datum: WGS84

Longitude: -121.4713889

Township/Range/Section/Quarter-Quarter Section:

This map is supplemental to the WATER SUPPLY WELL REPORT

WM 15.0S 11.0E 30 NWSW

Address of Well: 67300 GIST ROAD

Well Label: L79415
Well Log: DESC 57147

Printed: October 30, 2014

DISCLAIMER: This map is intended to represent the approximate location of the well location. It is not intended to be construed as survey accurate in