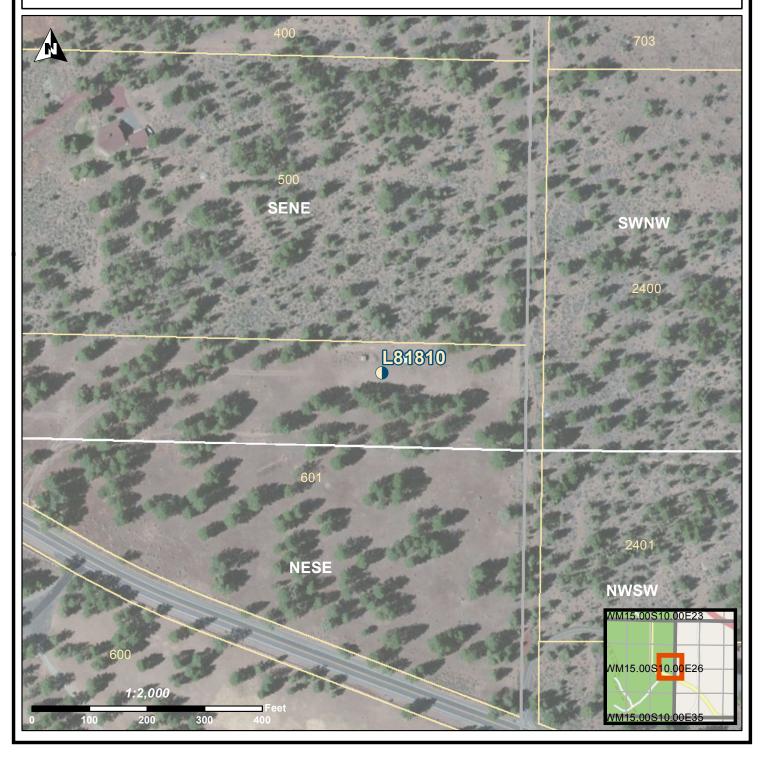

## STATE OF OREGON WELL LOCATION MAP

This map is supplemental to the WATER SUPPLY WELL REPORT

LOCATION OF WELL

Latitude: 44.24079 Datum: WGS84 Longitude: -121.49432 Township/Range/Section/Quarter-Quarter Section: WM 15.0S 10.0E 26 SENE Address of Well: 67380 HARRINGTON LOOP RD; PARCEL 2 **Oregon Water Resources Department** 

## Well Label: L81810 Well Log: DESC 57330 Printed: October 30, 2014

DISCLAIMER: This map is intended to represent the approximate location of the well location. It is not intended to be construed as survey accurate in any manner.